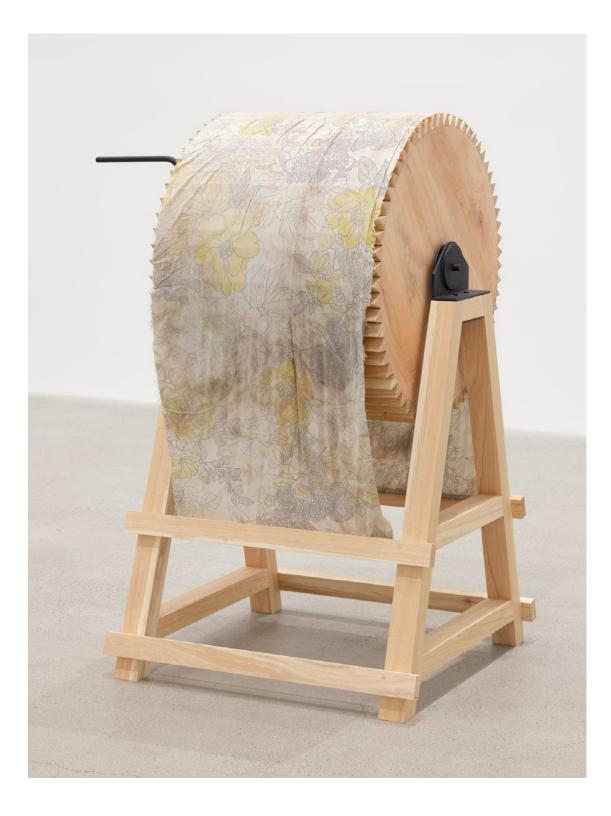

Ashes Withyman Bearded old man with wings and cloth bag, 2020, honey locust wood, fabric collected outdoors, metal, 43 x 34 x 30 in. (108 x 86 x 76 cm)

Ashes Withyman Bearded old man with wings and cloth bag, 2020, honey locust wood, fabric collected outdoors, metal, 43 x 34 x 30 in. (108 x 86 x 76 cm)