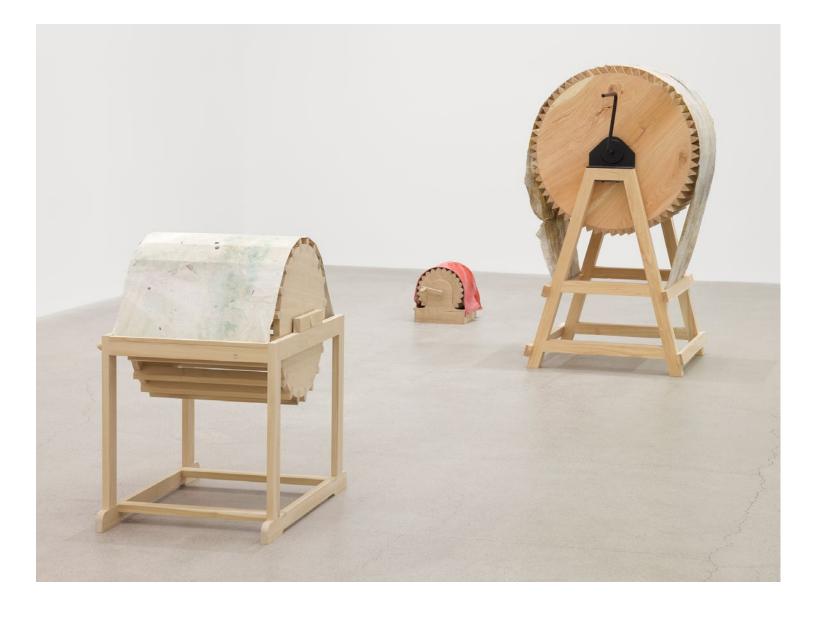

Ashes Withyman Bearded old man with wings and cloth bag, 2020, honey locust wood, fabric collected outdoors, metal, 43 x 34 x 30 in. (108 x 86 x 76 cm)

Ashes Withyman Bearded old man with wings and cloth bag, 2020, honey locust wood, fabric collected outdoors, metal, 43 x 34 x 30 in. (108 x 86 x 76 cm)

Ashes Withyman *Two horse shaped spirits reined in tightly*, 2020, poplar wood, fabric collected outdoors, 34 x 32 x 21 in. (85 x 81 x 52 cm)

Ashes Withyman Many windows placed upon, placed upon, making mirror (what mica told me), 2019, found wood, found paint, coloured pencil, graphite, wood filler, 15 x 13 in. (37 x 33 cm)