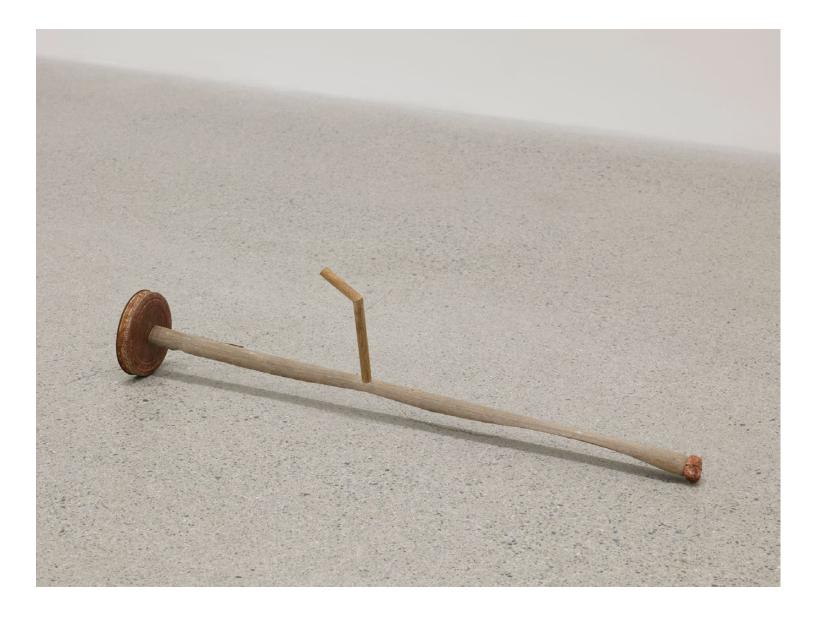

*Iridescent Magpie emerging from a plume of vape (In the Garden of the Gods),* 2019, found portion of broom handle, jar lid, stone found in New Mexico, coloured pencil, copper nail, 6 x 23 x 4 in. (14 x 58 x 9 cm)

Iridescent Magpie emerging from a plume of vape (In the Garden of the Gods) (detail), 2019, found portion of broom handle, jar lid, stone found in New Mexico, coloured pencil, copper nail, 6 x 23 x 4 in. (14 x 58 x 9 cm)