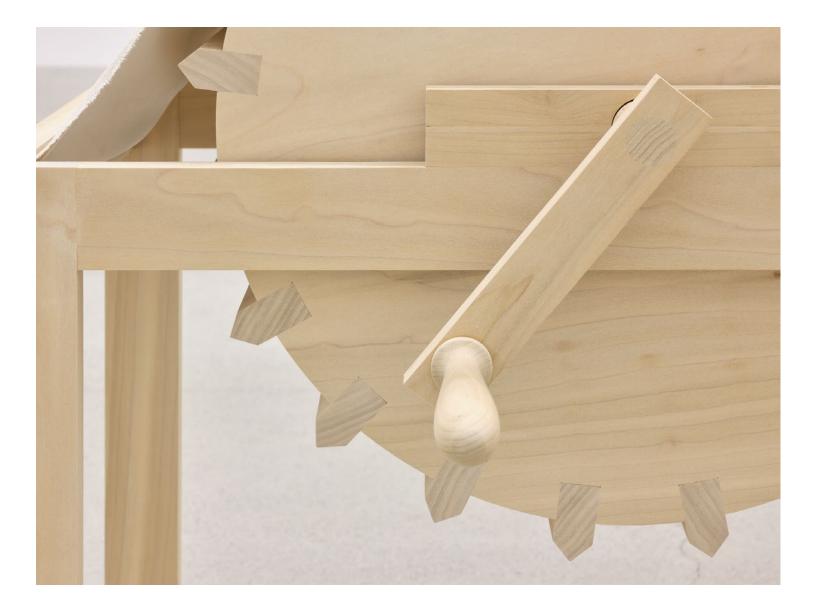

Ashes Withyman *Two horse shaped spirits reined in tightly*, 2020, poplar wood, fabric collected outdoors, 34 x 32 x 21 in. (85 x 81 x 52 cm)

Ashes Withyman Many windows placed upon, placed upon, making mirror (what mica told me), 2019, found wood, found paint, coloured pencil, graphite, wood filler, 15 x 13 in. (37 x 33 cm)