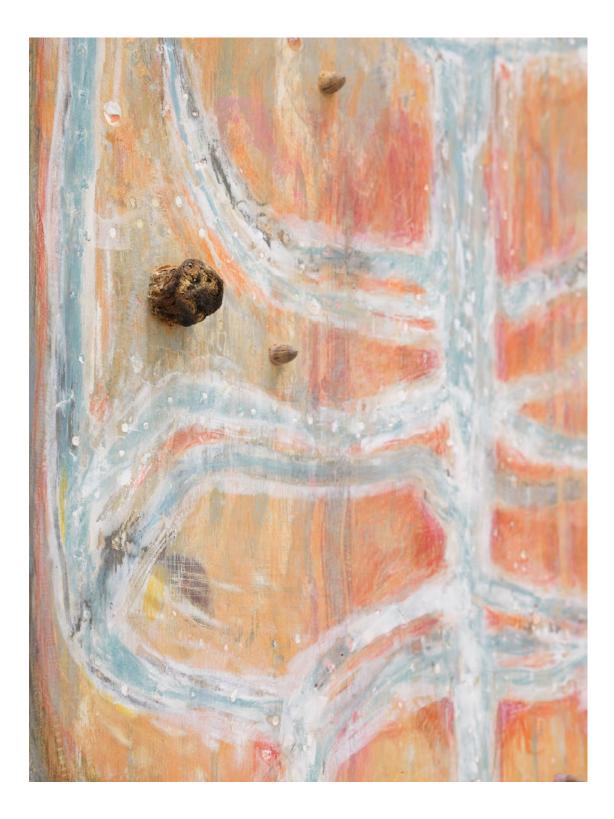

Ashes Withyman Moon man following, eyes moving east (detail), 2020, wood, insulation foam, previously frozen paint, coloured pencil, wood filler, 14 x 13 in. (34 x 32 cm)

One into Saturn, the other Jupiter, 2020, found wood, paint, wood filler, coloured pencil, Russian olive pits, osha root, 12 x 11 in. (31 x 28 cm)

One into Saturn, the other Jupiter (detail), 2020, found wood, paint, wood filler, coloured pencil, Russian olive pits, osha root, 12 x 11 in. (31 x 28 cm)

Ashes Withyman Wordless song, 2019, found wood, found paint, coloured pencil, wood filler, coins, 14 x 10 in. (34 x 25 cm)