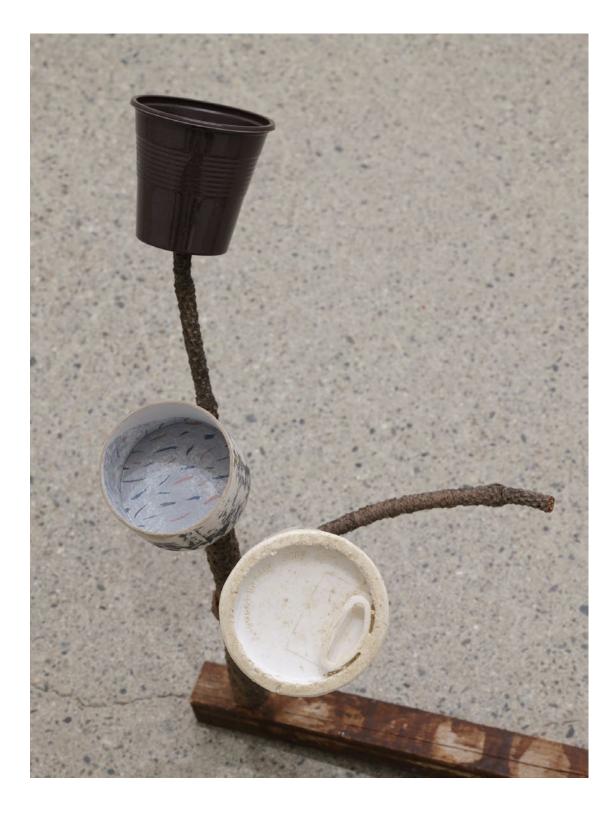

Ashes Withyman Poor Room receiver (The Window), 2019, branches, metal, Portuguese plastic bottle, rubber, wooden box, walnut wood, 10 x 20 x 4 in. (25 x 50 x 10 cm)

Ashes Withyman *Poor Room receiver (The Window)* (detail), 2019, branches, metal, Portuguese plastic bottle, rubber, wooden box, walnut wood, 10 x 20 x 4 in. (25 x 50 x 10 cm)