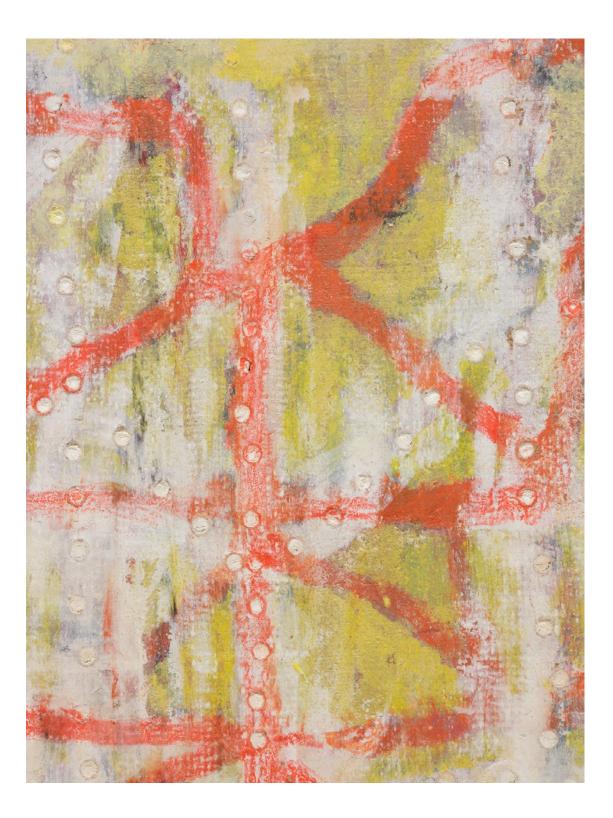

Ashes Withyman Traceless, no more need to hide (now the old mirror reflects everything) (detail), 2020, basswood wood, honey locust wood, paint, 30 x 23 in. (76 x 57 cm)

Stars knocking, pine needles falling (what Cholla showed me), 2019, found wood, found paint, coloured pencil, wood filler, 15 x 13 in. (38 x 32 cm)