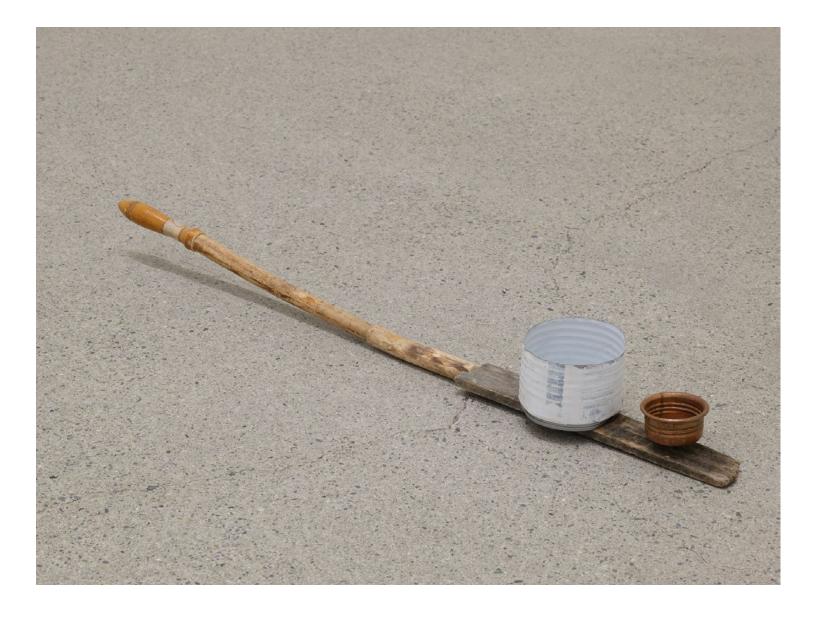

Ashes Withyman Poor Room receiver (The Window), 2019, branches, metal, Portuguese plastic bottle, rubber, wooden box, walnut wood, 10 x 20 x 4 in. (25 x 50 x 10 cm)

Ashes Withyman *Poor Room receiver (The Window)* (detail), 2019, branches, metal, Portuguese plastic bottle, rubber, wooden box, walnut wood, 10 x 20 x 4 in. (25 x 50 x 10 cm)