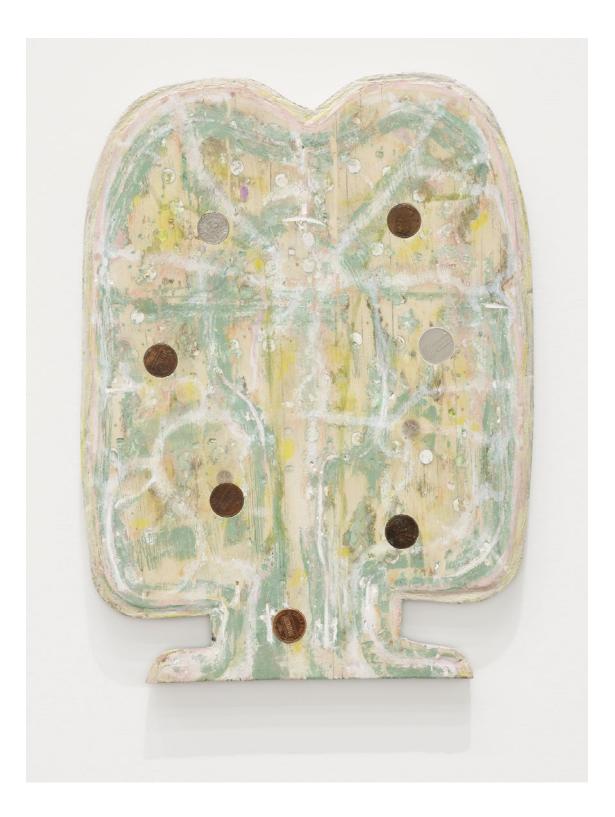

One into Saturn, the other Jupiter (detail), 2020, found wood, paint, wood filler, coloured pencil, Russian olive pits, osha root, 12 x 11 in. (31 x 28 cm)

Ashes Withyman Wordless song, 2019, found wood, found paint, coloured pencil, wood filler, coins, 14 x 10 in. (34 x 25 cm)