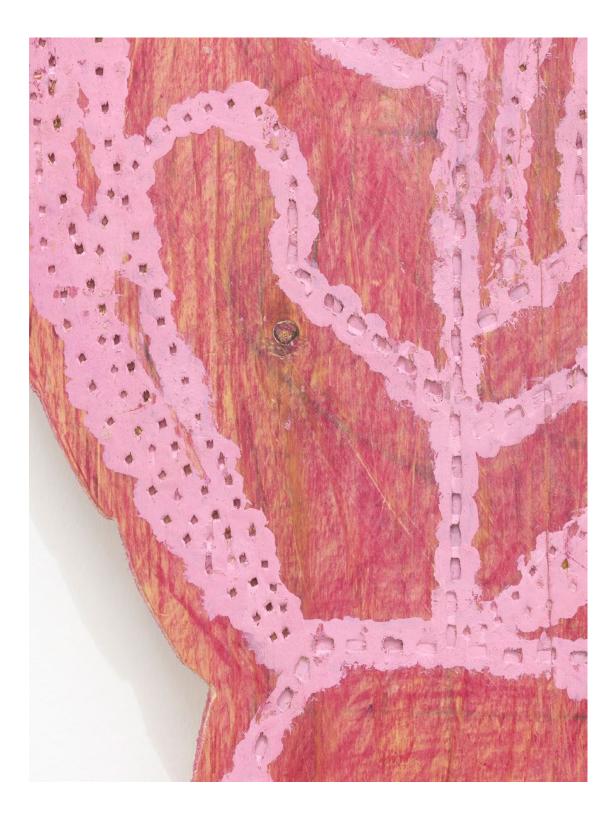

Ashes Withyman Traceless, no more need to hide (now the old mirror reflects everything) (detail), 2020, basswood wood, honey locust wood, paint, 30 x 23 in. (76 x 57 cm)

Stars knocking, pine needles falling (what Cholla showed me), 2019, found wood, found paint, coloured pencil, wood filler, 15 x 13 in. (38 x 32 cm)

Ashes Withyman Stars knocking, pine needles falling (what Cholla showed me) (detail), 2019, found wood, found paint, coloured pencil, wood filler, 15 x 13 in. (38 x 32 cm)

Moon man following, eyes moving east, 2020, wood, insulation foam, previously frozen paint, coloured pencil, wood filler, 14 x 13 in. (34 x 32 cm)