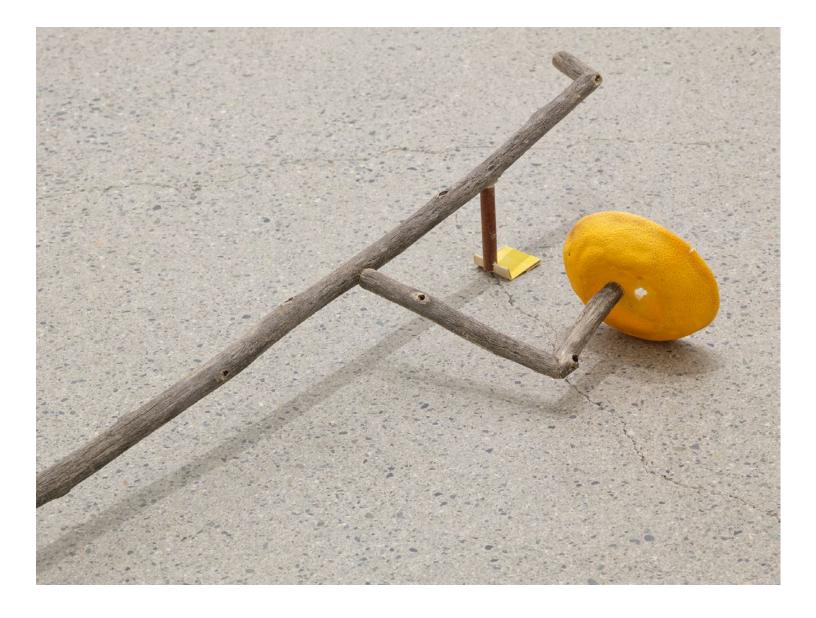

Ashes Withyman Seagull feather floating, the smell of hot roof-tar also floating, 2019, branches, plastic, compass box cardboard, grapefruit rind, 4 x 30 x 9 in. (10 x 75 x 23 cm)

Ashes Withyman Seagull feather floating, the smell of hot roof-tar also floating (detail), 2019, branches, plastic, compass box cardboard, grapefruit rind, 4 x 30 x 9 in. (10 x 75 x 23 cm)