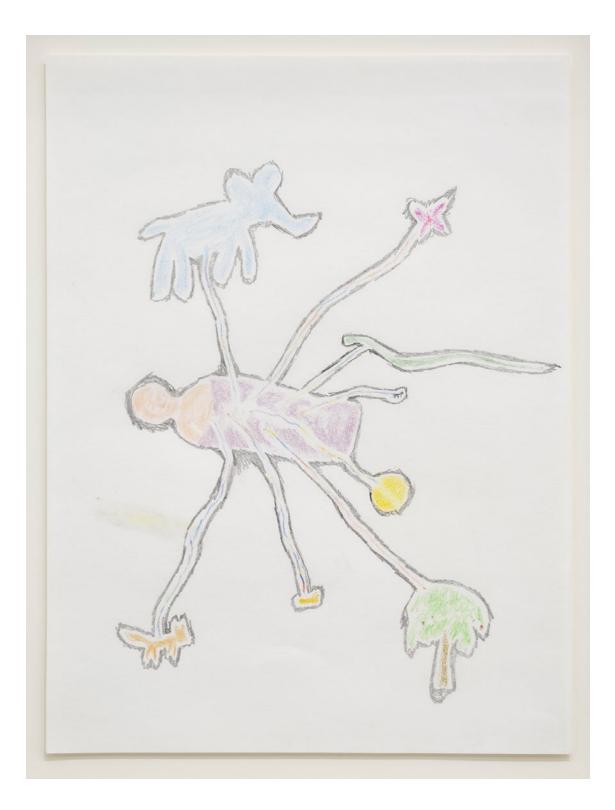

Ashes Withyman *Two horse shaped spirits reined in tightly*, 2020, poplar wood, fabric collected outdoors, 34 x 32 x 21 in. (85 x 81 x 52 cm)

Ashes Withyman Many windows placed upon, placed upon, making mirror (what mica told me), 2019, found wood, found paint, coloured pencil, graphite, wood filler, 15 x 13 in. (37 x 33 cm)

Ashes Withyman Many windows placed upon, placed upon, making mirror (what mica told me) (detail), 2019, found wood, found paint, coloured pencil, graphite, wood filler, 15 x 13 in. (37 x 33 cm)

Ashes Withyman Mountain Toad sitting in the hollow of a rotting tree (detail), 2019, found wood, previously frozen paint, coloured pencil, rubber, 18 x 11 in. (46 x 28 cm)