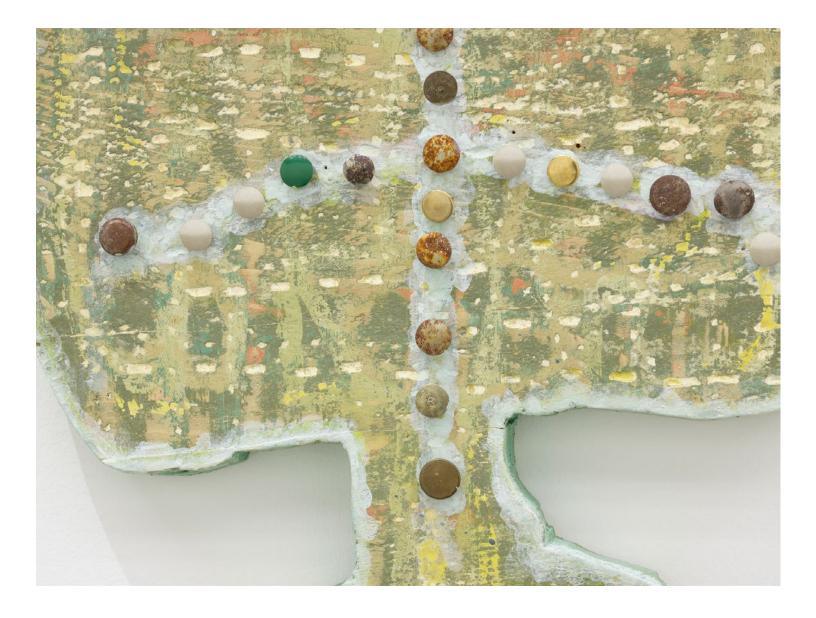

Ashes Withyman Many windows placed upon, placed upon, making mirror (what mica told me) (detail), 2019, found wood, found paint, coloured pencil, graphite, wood filler, 15 x 13 in. (37 x 33 cm)

Ashes Withyman Mountain Toad sitting in the hollow of a rotting tree (detail), 2019, found wood, previously frozen paint, coloured pencil, rubber, 18 x 11 in. (46 x 28 cm)