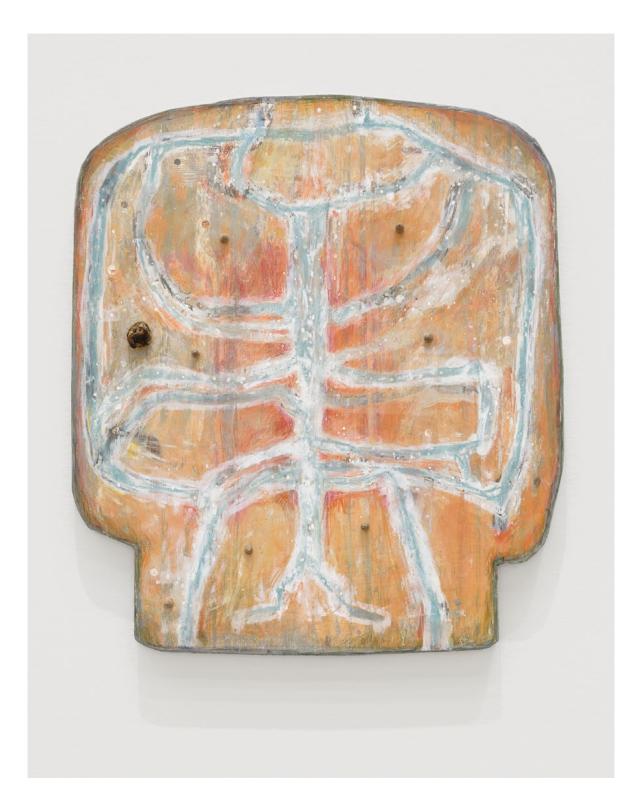

Ashes Withyman Moon man following, eyes moving east (detail), 2020, wood, insulation foam, previously frozen paint, coloured pencil, wood filler, 14 x 13 in. (34 x 32 cm)

One into Saturn, the other Jupiter, 2020, found wood, paint, wood filler, coloured pencil, Russian olive pits, osha root, 12 x 11 in. (31 x 28 cm)