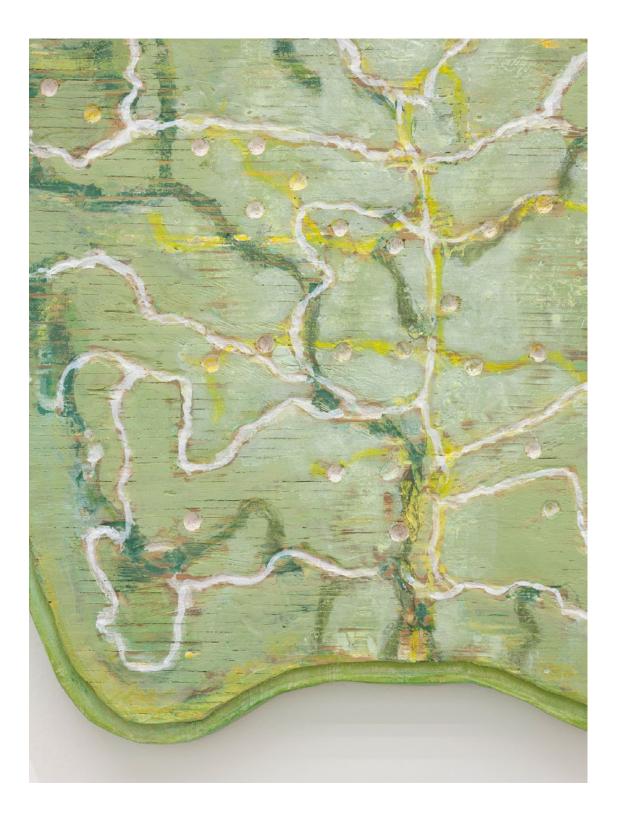

Ashes Withyman Many windows placed upon, placed upon, making mirror (what mica told me) (detail), 2019, found wood, found paint, coloured pencil, graphite, wood filler, 15 x 13 in. (37 x 33 cm)

Ashes Withyman Mountain Toad sitting in the hollow of a rotting tree (detail), 2019, found wood, previously frozen paint, coloured pencil, rubber, 18 x 11 in. (46 x 28 cm)