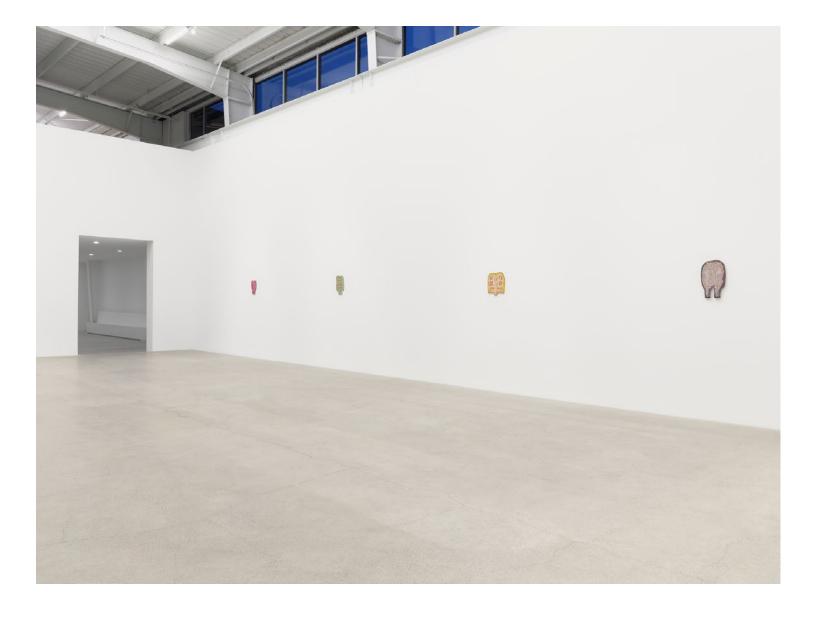

Ashes Withyman Traceless, no more need to hide (now the old mirror reflects everything) (detail), 2020, basswood wood, honey locust wood, paint, 30 x 23 in. (76 x 57 cm)

Stars knocking, pine needles falling (what Cholla showed me), 2019, found wood, found paint, coloured pencil, wood filler, 15 x 13 in. (38 x 32 cm)

Ashes Withyman Stars knocking, pine needles falling (what Cholla showed me) (detail), 2019, found wood, found paint, coloured pencil, wood filler, 15 x 13 in. (38 x 32 cm)

Moon man following, eyes moving east, 2020, wood, insulation foam, previously frozen paint, coloured pencil, wood filler, 14 x 13 in. (34 x 32 cm)

Ashes Withyman Moon man following, eyes moving east (detail), 2020, wood, insulation foam, previously frozen paint, coloured pencil, wood filler, 14 x 13 in. (34 x 32 cm)

One into Saturn, the other Jupiter, 2020, found wood, paint, wood filler, coloured pencil, Russian olive pits, osha root, 12 x 11 in. (31 x 28 cm)

One into Saturn, the other Jupiter (detail), 2020, found wood, paint, wood filler, coloured pencil, Russian olive pits, osha root, 12 x 11 in. (31 x 28 cm)

Ashes Withyman Wordless song, 2019, found wood, found paint, coloured pencil, wood filler, coins, 14 x 10 in. (34 x 25 cm)