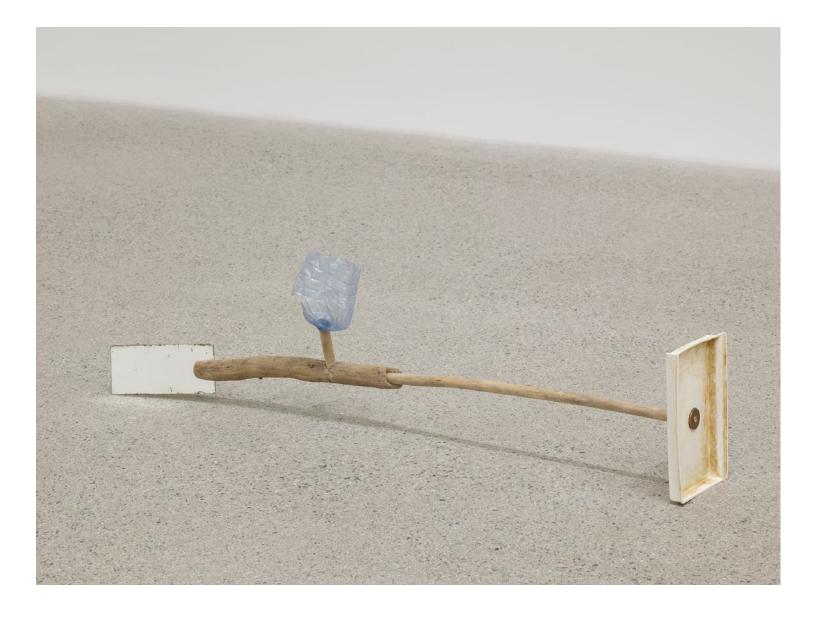

Ashes Withyman Under a mouldy sky (spent tire, slab of stone, torn barbed wire fence), 2019, branches, margarine container base, penny, portion of water bottle, mirror, 7 x 26 x 4 in. (18 x 66 x 10 cm)

Ashes Withyman Under a mouldy sky (spent tire, slab of stone, torn barbed wire fence) (detail), 2019, branches, margarine container base, penny, portion of water bottle, mirror, 7 x 26 x 4 in. (18 x 66 x 10 cm)