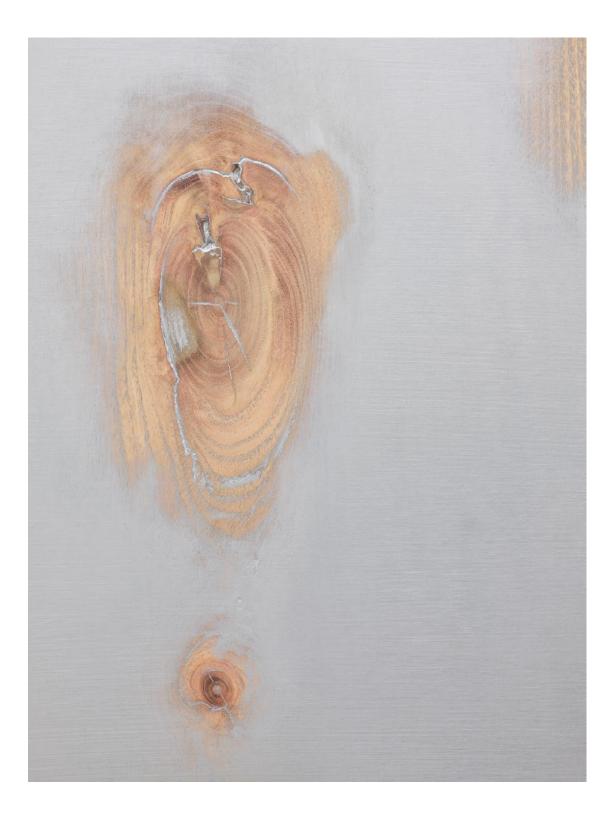

Ashes Withyman Many windows placed upon, placed upon, making mirror (what mica told me) (detail), 2019, found wood, found paint, coloured pencil, graphite, wood filler, 15 x 13 in. (37 x 33 cm)

Ashes Withyman Mountain Toad sitting in the hollow of a rotting tree (detail), 2019, found wood, previously frozen paint, coloured pencil, rubber, 18 x 11 in. (46 x 28 cm)