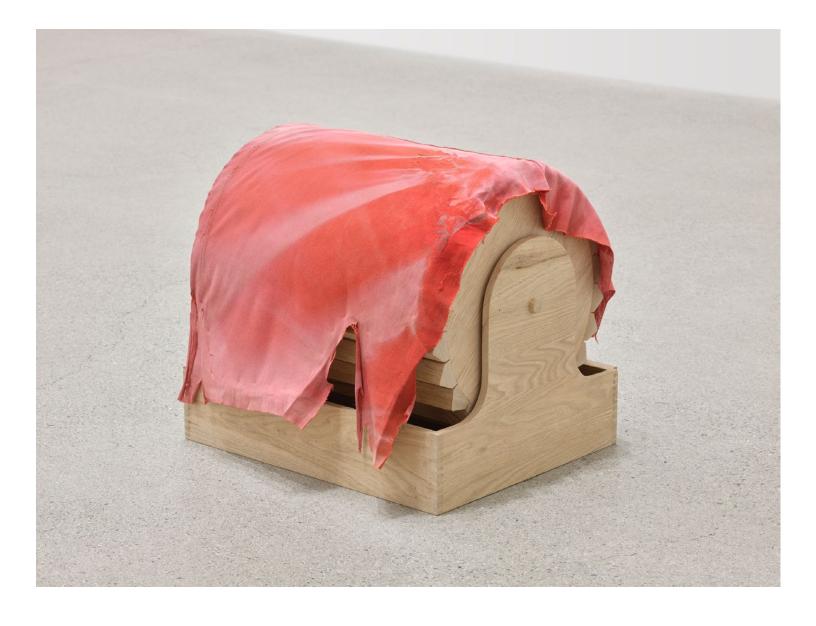

Ashes Withyman Bearded old man with wings and cloth bag, 2020, honey locust wood, fabric collected outdoors, metal, 43 x 34 x 30 in. (108 x 86 x 76 cm)

Ashes Withyman Bearded old man with wings and cloth bag, 2020, honey locust wood, fabric collected outdoors, metal, 43 x 34 x 30 in. (108 x 86 x 76 cm)