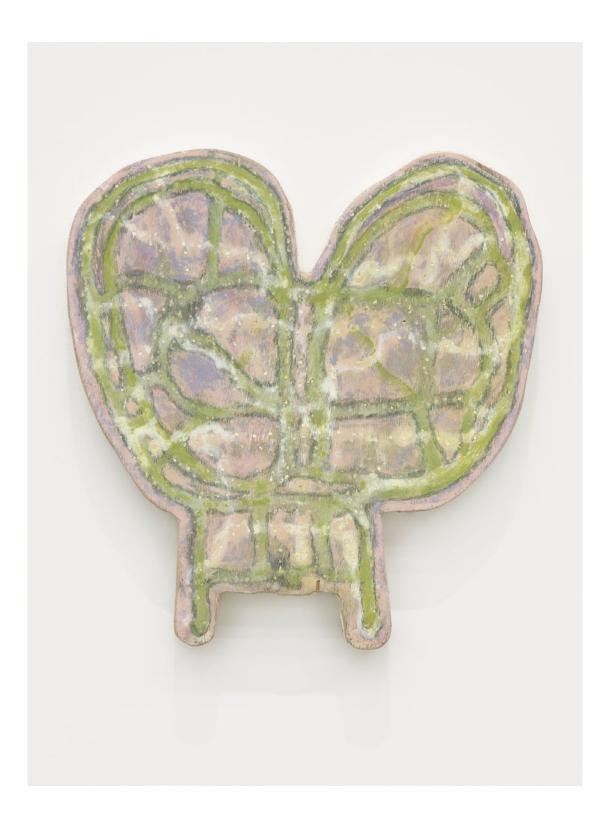

Ashes Withyman *Two horse shaped spirits reined in tightly*, 2020, poplar wood, fabric collected outdoors, 34 x 32 x 21 in. (85 x 81 x 52 cm)

Ashes Withyman Many windows placed upon, placed upon, making mirror (what mica told me), 2019, found wood, found paint, coloured pencil, graphite, wood filler, 15 x 13 in. (37 x 33 cm)