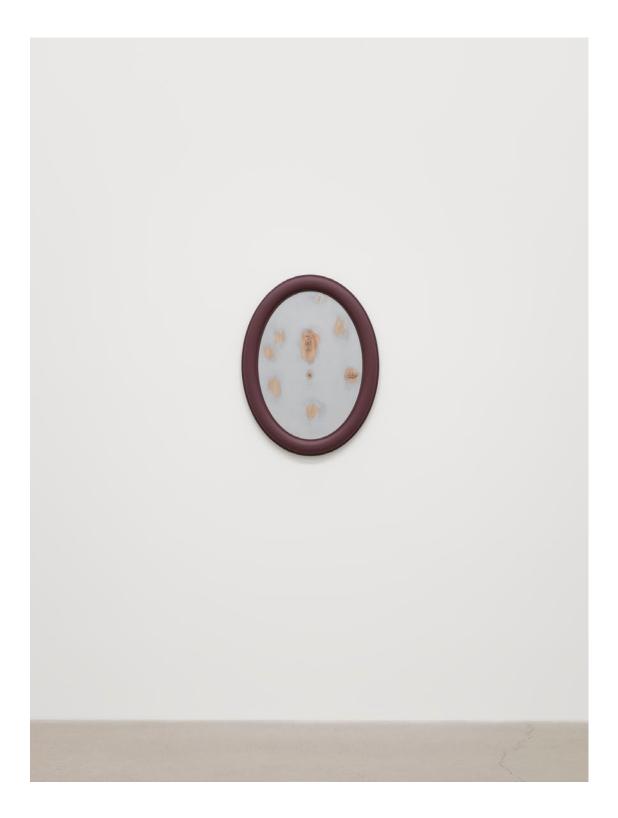

Ashes Withyman *Two horse shaped spirits reined in tightly*, 2020, poplar wood, fabric collected outdoors, 34 x 32 x 21 in. (85 x 81 x 52 cm)

Ashes Withyman Many windows placed upon, placed upon, making mirror (what mica told me), 2019, found wood, found paint, coloured pencil, graphite, wood filler, 15 x 13 in. (37 x 33 cm)

Ashes Withyman Many windows placed upon, placed upon, making mirror (what mica told me) (detail), 2019, found wood, found paint, coloured pencil, graphite, wood filler, 15 x 13 in. (37 x 33 cm)

Ashes Withyman Mountain Toad sitting in the hollow of a rotting tree (detail), 2019, found wood, previously frozen paint, coloured pencil, rubber, 18 x 11 in. (46 x 28 cm)