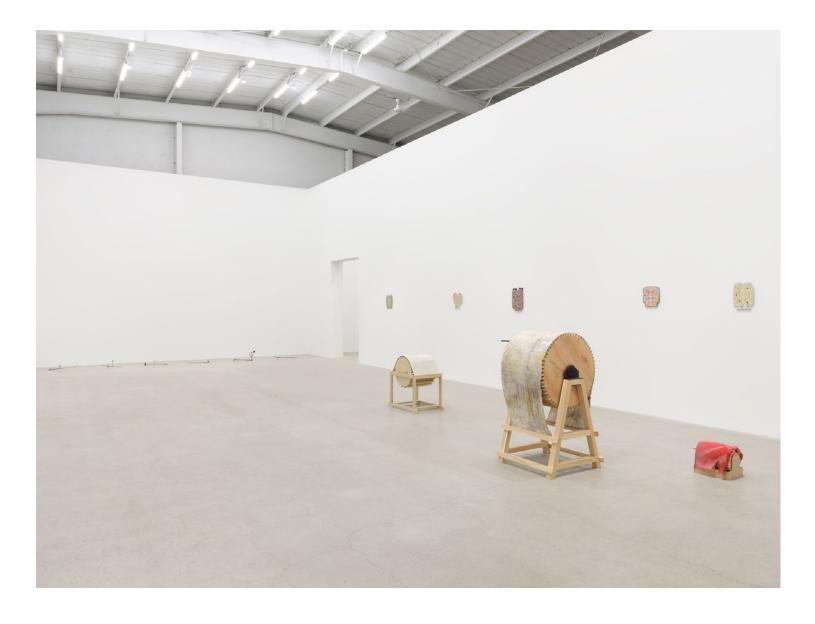

Ashes Withyman Bearded old man with wings and cloth bag, 2020, honey locust wood, fabric collected outdoors, metal, 43 x 34 x 30 in. (108 x 86 x 76 cm)

Ashes Withyman Bearded old man with wings and cloth bag, 2020, honey locust wood, fabric collected outdoors, metal, 43 x 34 x 30 in. (108 x 86 x 76 cm)

Ashes Withyman *Two horse shaped spirits reined in tightly*, 2020, poplar wood, fabric collected outdoors, 34 x 32 x 21 in. (85 x 81 x 52 cm)

Ashes Withyman Many windows placed upon, placed upon, making mirror (what mica told me), 2019, found wood, found paint, coloured pencil, graphite, wood filler, 15 x 13 in. (37 x 33 cm)