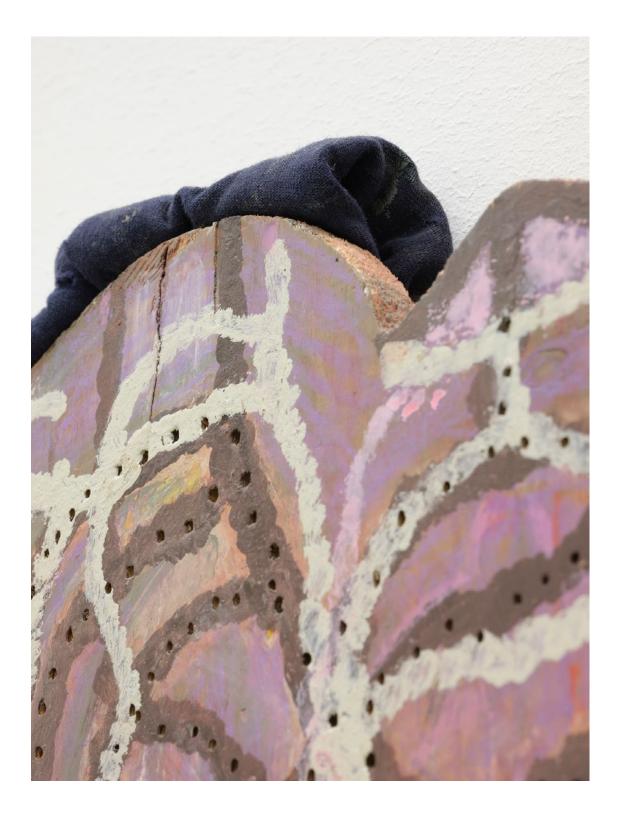

Ashes Withyman Bearded old man with wings and cloth bag, 2020, honey locust wood, fabric collected outdoors, metal, 43 x 34 x 30 in. (108 x 86 x 76 cm)

Ashes Withyman Bearded old man with wings and cloth bag, 2020, honey locust wood, fabric collected outdoors, metal, 43 x 34 x 30 in. (108 x 86 x 76 cm)