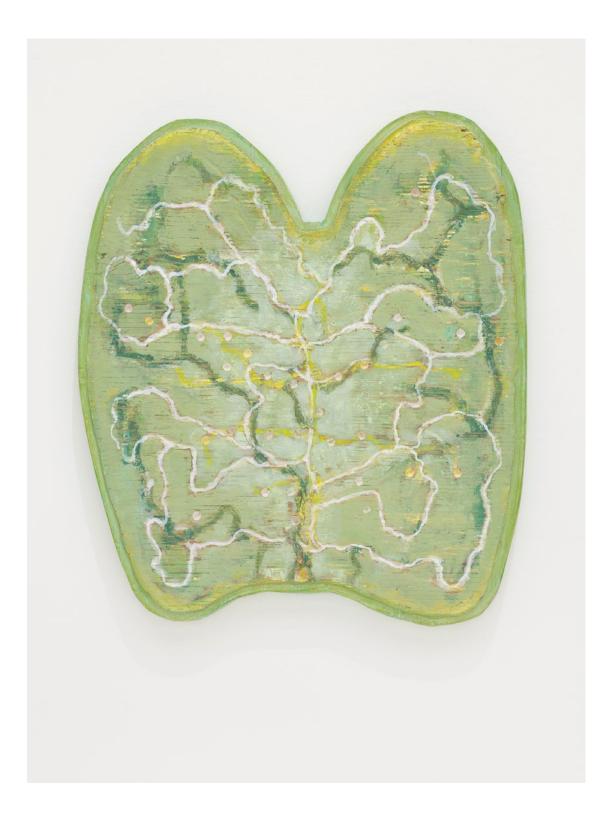

Ashes Withyman *Two horse shaped spirits reined in tightly*, 2020, poplar wood, fabric collected outdoors, 34 x 32 x 21 in. (85 x 81 x 52 cm)

Ashes Withyman Many windows placed upon, placed upon, making mirror (what mica told me), 2019, found wood, found paint, coloured pencil, graphite, wood filler, 15 x 13 in. (37 x 33 cm)

Ashes Withyman Many windows placed upon, placed upon, making mirror (what mica told me) (detail), 2019, found wood, found paint, coloured pencil, graphite, wood filler, 15 x 13 in. (37 x 33 cm)

Ashes Withyman Mountain Toad sitting in the hollow of a rotting tree (detail), 2019, found wood, previously frozen paint, coloured pencil, rubber, 18 x 11 in. (46 x 28 cm)