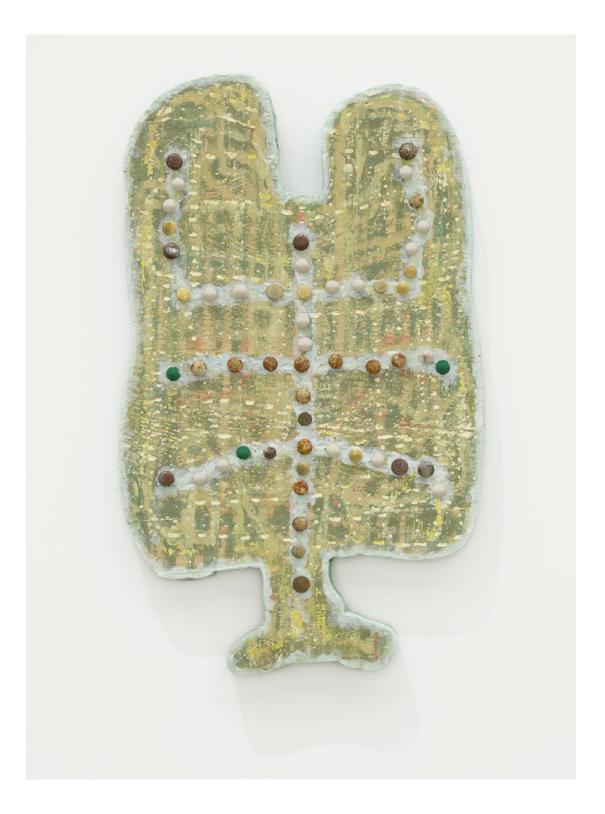

Ashes Withyman Moon man following, eyes moving east (detail), 2020, wood, insulation foam, previously frozen paint, coloured pencil, wood filler, 14 x 13 in. (34 x 32 cm)

One into Saturn, the other Jupiter, 2020, found wood, paint, wood filler, coloured pencil, Russian olive pits, osha root, 12 x 11 in. (31 x 28 cm)

One into Saturn, the other Jupiter (detail), 2020, found wood, paint, wood filler, coloured pencil, Russian olive pits, osha root, 12 x 11 in. (31 x 28 cm)

Ashes Withyman Wordless song, 2019, found wood, found paint, coloured pencil, wood filler, coins, 14 x 10 in. (34 x 25 cm)