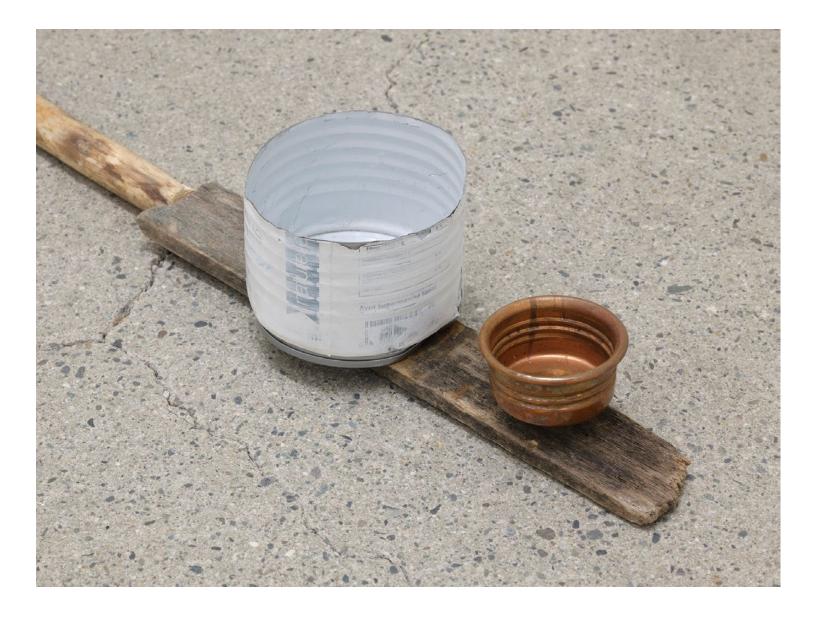

Ashes Withyman Poor Room receiver (The Window), 2019, branches, metal, Portuguese plastic bottle, rubber, wooden box, walnut wood, 10 x 20 x 4 in. (25 x 50 x 10 cm)

Ashes Withyman *Poor Room receiver (The Window)* (detail), 2019, branches, metal, Portuguese plastic bottle, rubber, wooden box, walnut wood, 10 x 20 x 4 in. (25 x 50 x 10 cm)