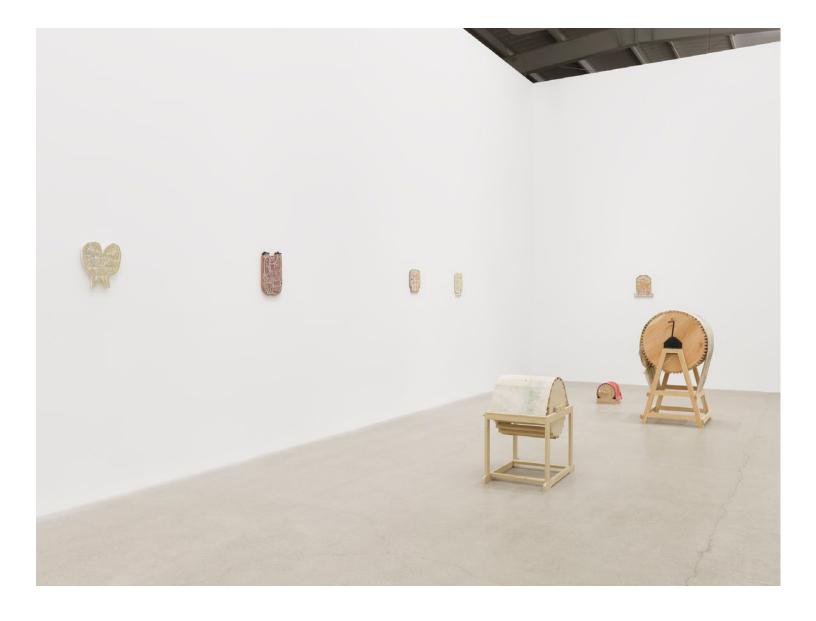

r, 15 x 13 in. (38 x 32 cm)



Moon man following, eyes moving east, 2020, wood, insulation foam, previously frozen paint, coloured pencil, wood filler, 14 x 13 in. (34 x 32 cm)



Ashes Withyman Moon man following, eyes moving east (detail), 2020, wood, insulation foam, previously frozen paint, coloured pencil, wood filler, 14 x 13 in. (34 x 32 cm)







One into Saturn, the other Jupiter, 2020, found wood, paint, wood filler, coloured pencil, Russian olive pits, osha root, 12 x 11 in. (31 x 28 cm)



One into Saturn, the other Jupiter (detail), 2020, found wood, paint, wood filler, coloured pencil, Russian olive pits, osha root, 12 x 11 in. (31 x 28 cm)



Ashes Withyman Wordless song, 2019, found wood, found paint, coloured pencil, wood filler, coins, 14 x 10 in. (34 x 25 cm)