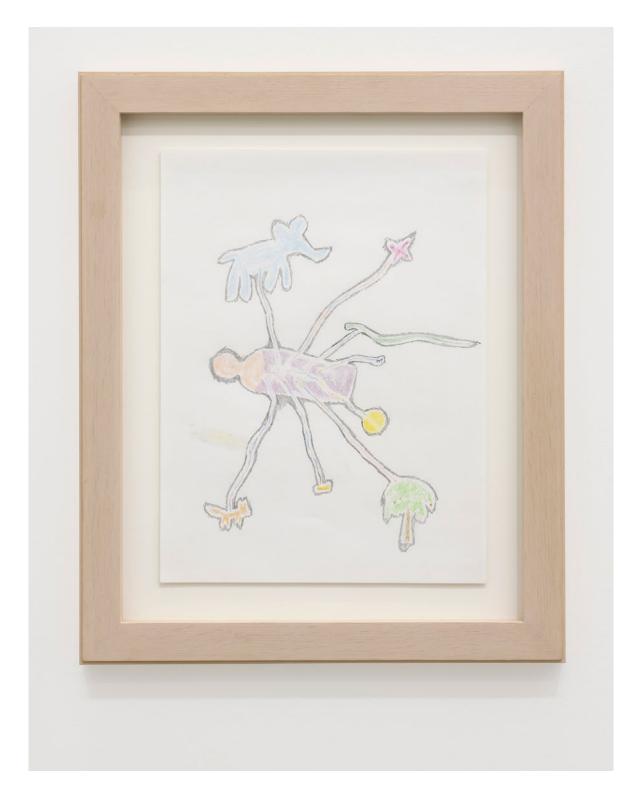

Ashes Withyman *Two horse shaped spirits reined in tightly*, 2020, poplar wood, fabric collected outdoors, 34 x 32 x 21 in. (85 x 81 x 52 cm)

Ashes Withyman Many windows placed upon, placed upon, making mirror (what mica told me), 2019, found wood, found paint, coloured pencil, graphite, wood filler, 15 x 13 in. (37 x 33 cm)

Ashes Withyman Many windows placed upon, placed upon, making mirror (what mica told me) (detail), 2019, found wood, found paint, coloured pencil, graphite, wood filler, 15 x 13 in. (37 x 33 cm)

Ashes Withyman Mountain Toad sitting in the hollow of a rotting tree (detail), 2019, found wood, previously frozen paint, coloured pencil, rubber, 18 x 11 in. (46 x 28 cm)