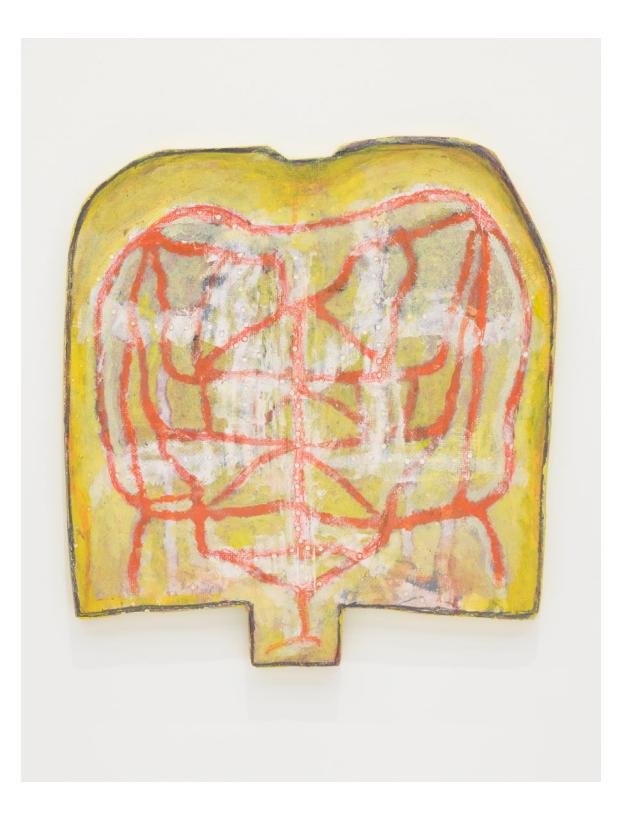

Ashes Withyman Traceless, no more need to hide (now the old mirror reflects everything) (detail), 2020, basswood wood, honey locust wood, paint, 30 x 23 in. (76 x 57 cm)

Stars knocking, pine needles falling (what Cholla showed me), 2019, found wood, found paint, coloured pencil, wood filler, 15 x 13 in. (38 x 32 cm)