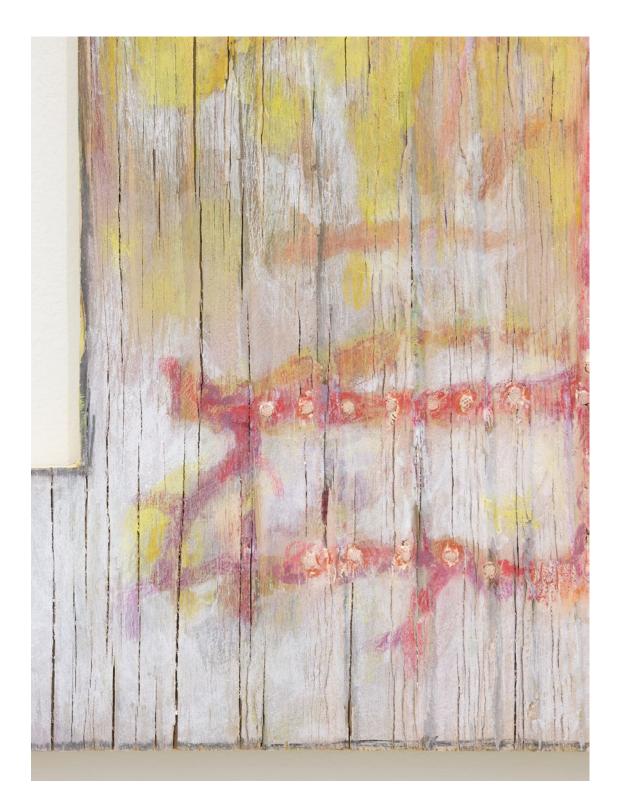

Ashes Withyman Traceless, no more need to hide (now the old mirror reflects everything) (detail), 2020, basswood wood, honey locust wood, paint, 30 x 23 in. (76 x 57 cm)

Stars knocking, pine needles falling (what Cholla showed me), 2019, found wood, found paint, coloured pencil, wood filler, 15 x 13 in. (38 x 32 cm)