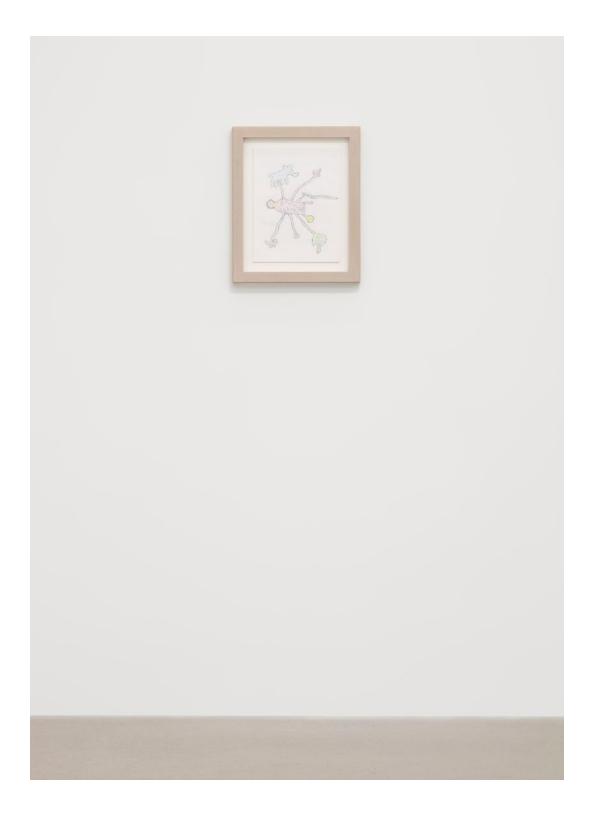

Ashes Withyman *Two horse shaped spirits reined in tightly*, 2020, poplar wood, fabric collected outdoors, 34 x 32 x 21 in. (85 x 81 x 52 cm)

Ashes Withyman Many windows placed upon, placed upon, making mirror (what mica told me), 2019, found wood, found paint, coloured pencil, graphite, wood filler, 15 x 13 in. (37 x 33 cm)

Ashes Withyman Many windows placed upon, placed upon, making mirror (what mica told me) (detail), 2019, found wood, found paint, coloured pencil, graphite, wood filler, 15 x 13 in. (37 x 33 cm)

Ashes Withyman Mountain Toad sitting in the hollow of a rotting tree (detail), 2019, found wood, previously frozen paint, coloured pencil, rubber, 18 x 11 in. (46 x 28 cm)