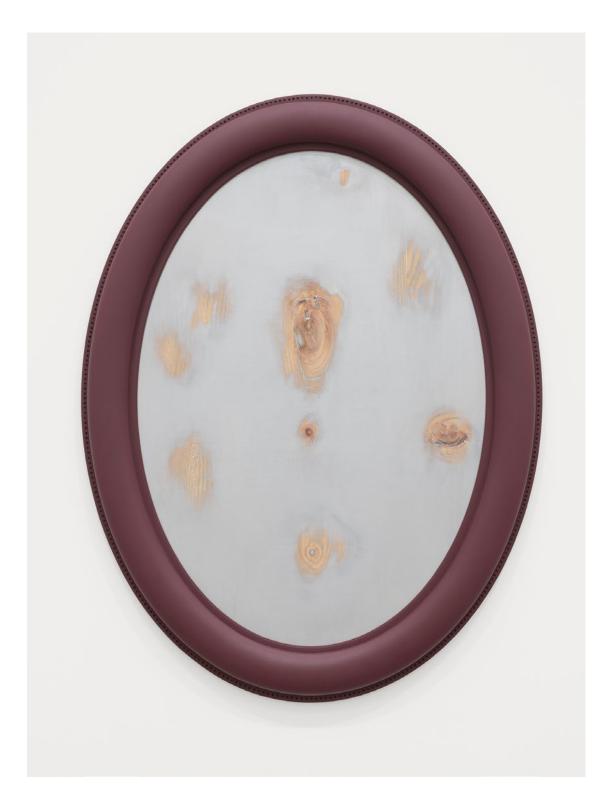

Ashes Withyman *Two horse shaped spirits reined in tightly*, 2020, poplar wood, fabric collected outdoors, 34 x 32 x 21 in. (85 x 81 x 52 cm)

Ashes Withyman Many windows placed upon, placed upon, making mirror (what mica told me), 2019, found wood, found paint, coloured pencil, graphite, wood filler, 15 x 13 in. (37 x 33 cm)

Ashes Withyman Many windows placed upon, placed upon, making mirror (what mica told me) (detail), 2019, found wood, found paint, coloured pencil, graphite, wood filler, 15 x 13 in. (37 x 33 cm)

Ashes Withyman Mountain Toad sitting in the hollow of a rotting tree (detail), 2019, found wood, previously frozen paint, coloured pencil, rubber, 18 x 11 in. (46 x 28 cm)