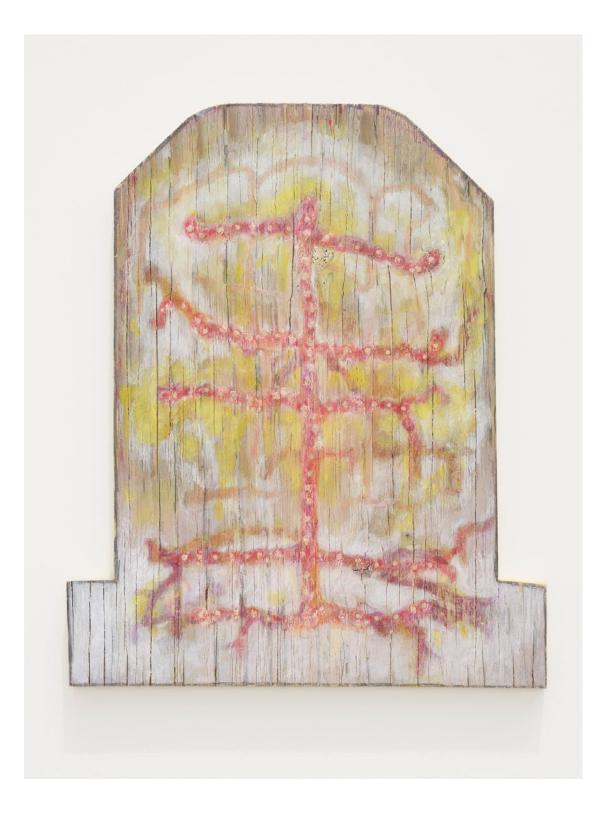

Ashes Withyman Traceless, no more need to hide (now the old mirror reflects everything) (detail), 2020, basswood wood, honey locust wood, paint, 30 x 23 in. (76 x 57 cm)

Stars knocking, pine needles falling (what Cholla showed me), 2019, found wood, found paint, coloured pencil, wood filler, 15 x 13 in. (38 x 32 cm)