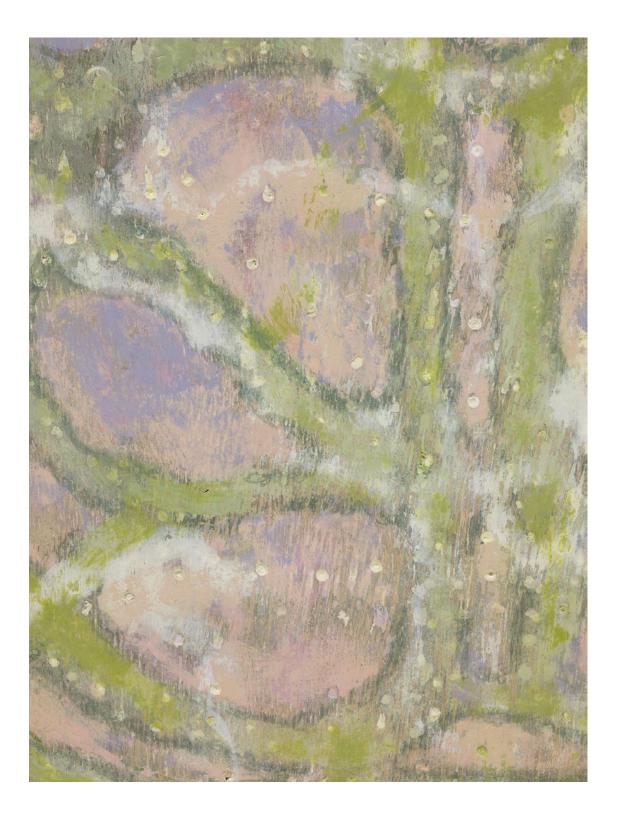

Ashes Withyman Stars knocking, pine needles falling (what Cholla showed me) (detail), 2019, found wood, found paint, coloured pencil, wood filler, 15 x 13 in. (38 x 32 cm)

Moon man following, eyes moving east, 2020, wood, insulation foam, previously frozen paint, coloured pencil, wood filler, 14 x 13 in. (34 x 32 cm)