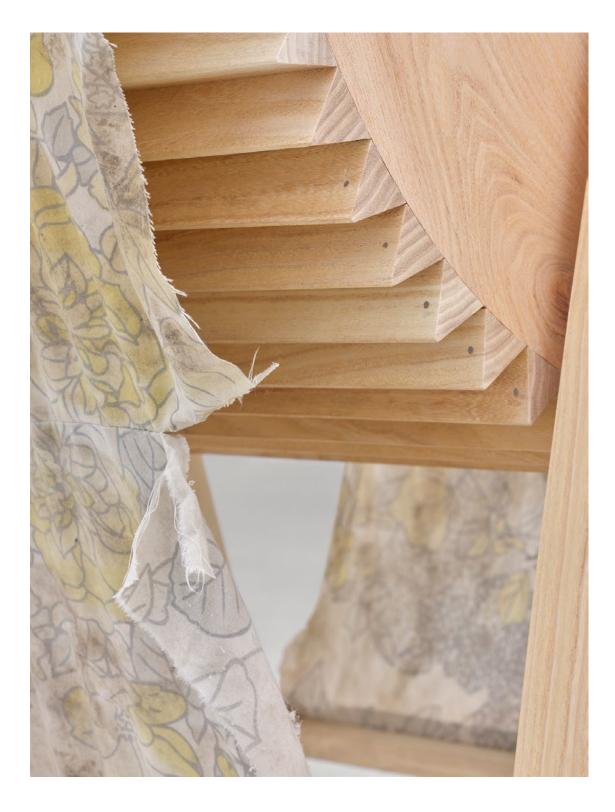

Ashes Withyman Bearded old man with wings and cloth bag, 2020, honey locust wood, fabric collected outdoors, metal, 43 x 34 x 30 in. (108 x 86 x 76 cm)

Ashes Withyman Bearded old man with wings and cloth bag, 2020, honey locust wood, fabric collected outdoors, metal, 43 x 34 x 30 in. (108 x 86 x 76 cm)