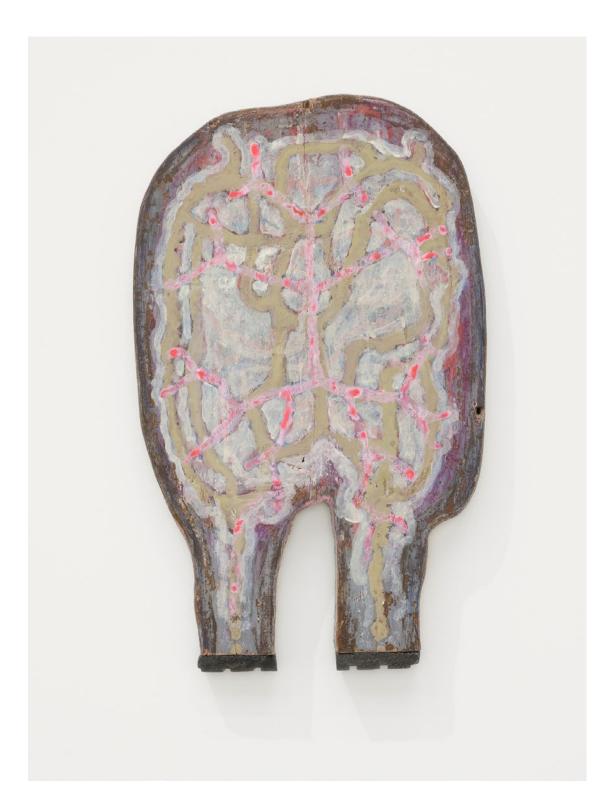

Ashes Withyman Stars knocking, pine needles falling (what Cholla showed me) (detail), 2019, found wood, found paint, coloured pencil, wood filler, 15 x 13 in. (38 x 32 cm)

Moon man following, eyes moving east, 2020, wood, insulation foam, previously frozen paint, coloured pencil, wood filler, 14 x 13 in. (34 x 32 cm)