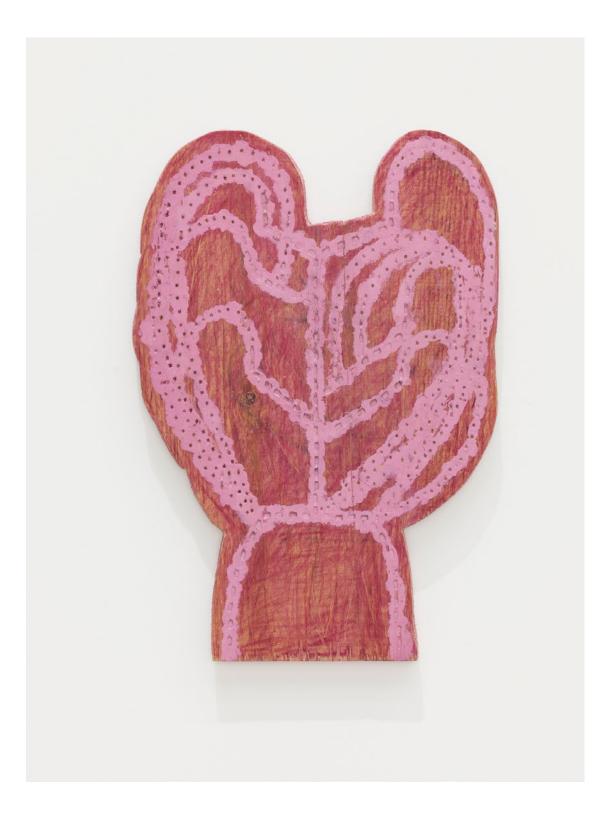

Ashes Withyman Traceless, no more need to hide (now the old mirror reflects everything) (detail), 2020, basswood wood, honey locust wood, paint, 30 x 23 in. (76 x 57 cm)

Stars knocking, pine needles falling (what Cholla showed me), 2019, found wood, found paint, coloured pencil, wood filler, 15 x 13 in. (38 x 32 cm)

Ashes Withyman Stars knocking, pine needles falling (what Cholla showed me) (detail), 2019, found wood, found paint, coloured pencil, wood filler, 15 x 13 in. (38 x 32 cm)

Moon man following, eyes moving east, 2020, wood, insulation foam, previously frozen paint, coloured pencil, wood filler, 14 x 13 in. (34 x 32 cm)