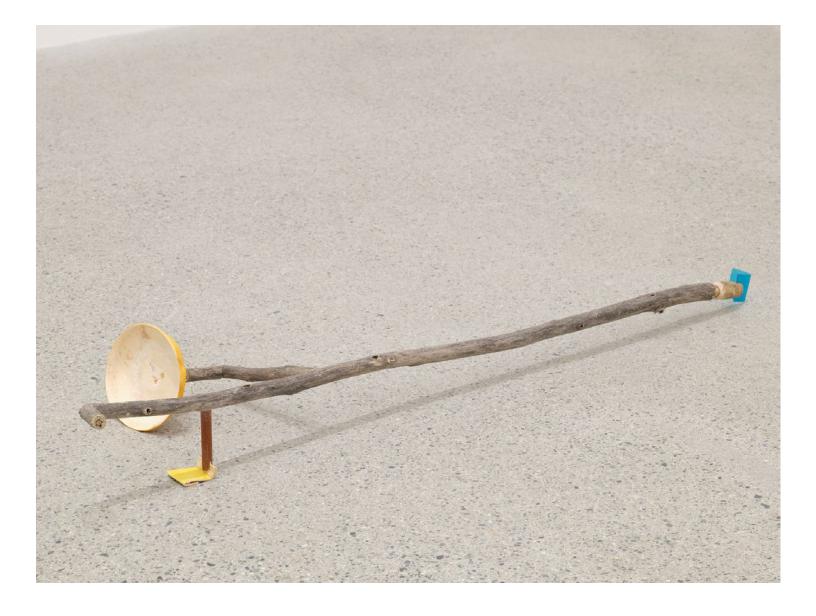

Ashes Withyman Seagull feather floating, the smell of hot roof-tar also floating, 2019, branches, plastic, compass box cardboard, grapefruit rind, 4 x 30 x 9 in. (10 x 75 x 23 cm)

Ashes Withyman Seagull feather floating, the smell of hot roof-tar also floating (detail), 2019, branches, plastic, compass box cardboard, grapefruit rind, 4 x 30 x 9 in. (10 x 75 x 23 cm)