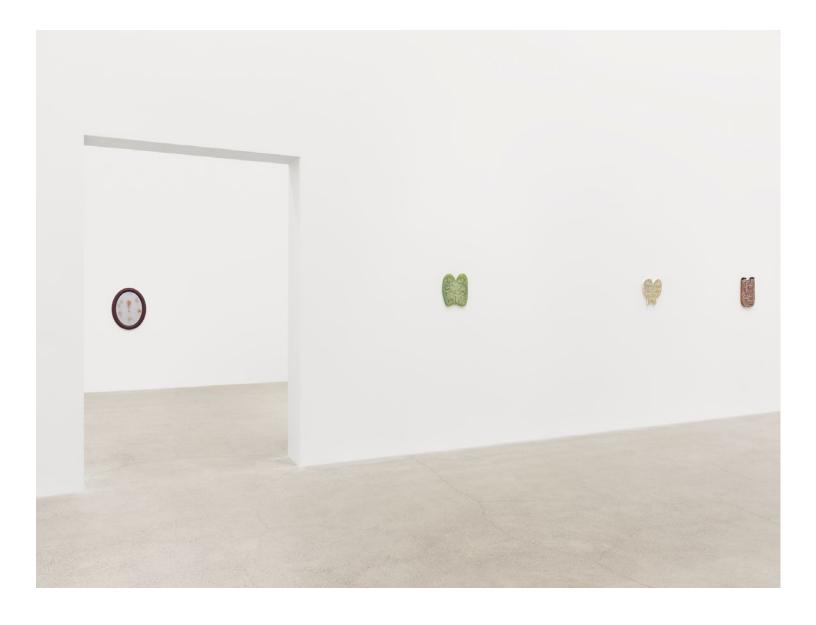

Ashes Withyman *Two horse shaped spirits reined in tightly*, 2020, poplar wood, fabric collected outdoors, 34 x 32 x 21 in. (85 x 81 x 52 cm)

Ashes Withyman Many windows placed upon, placed upon, making mirror (what mica told me), 2019, found wood, found paint, coloured pencil, graphite, wood filler, 15 x 13 in. (37 x 33 cm)

Ashes Withyman Many windows placed upon, placed upon, making mirror (what mica told me) (detail), 2019, found wood, found paint, coloured pencil, graphite, wood filler, 15 x 13 in. (37 x 33 cm)

Ashes Withyman Mountain Toad sitting in the hollow of a rotting tree (detail), 2019, found wood, previously frozen paint, coloured pencil, rubber, 18 x 11 in. (46 x 28 cm)