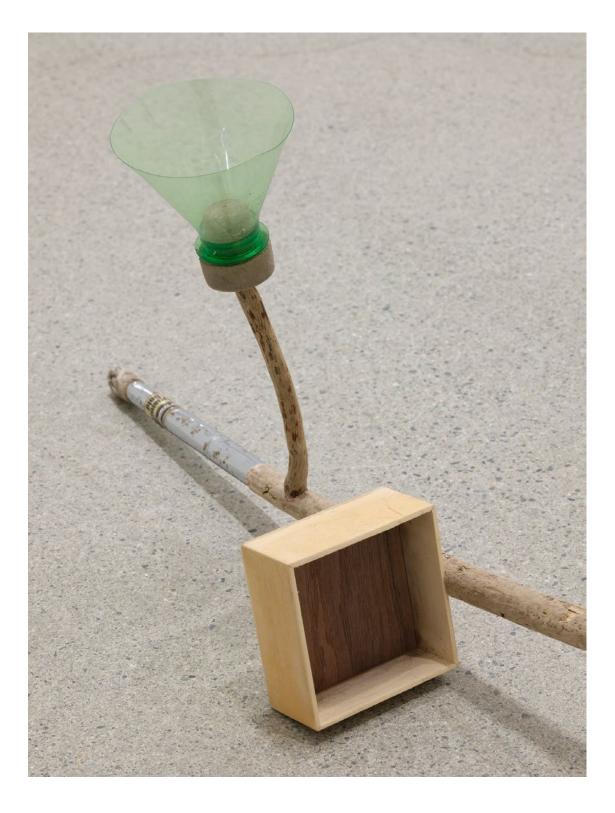

Ashes Withyman Poor Room receiver (The Window), 2019, branches, metal, Portuguese plastic bottle, rubber, wooden box, walnut wood, 10 x 20 x 4 in. (25 x 50 x 10 cm)

Ashes Withyman *Poor Room receiver (The Window)* (detail), 2019, branches, metal, Portuguese plastic bottle, rubber, wooden box, walnut wood, 10 x 20 x 4 in. (25 x 50 x 10 cm)