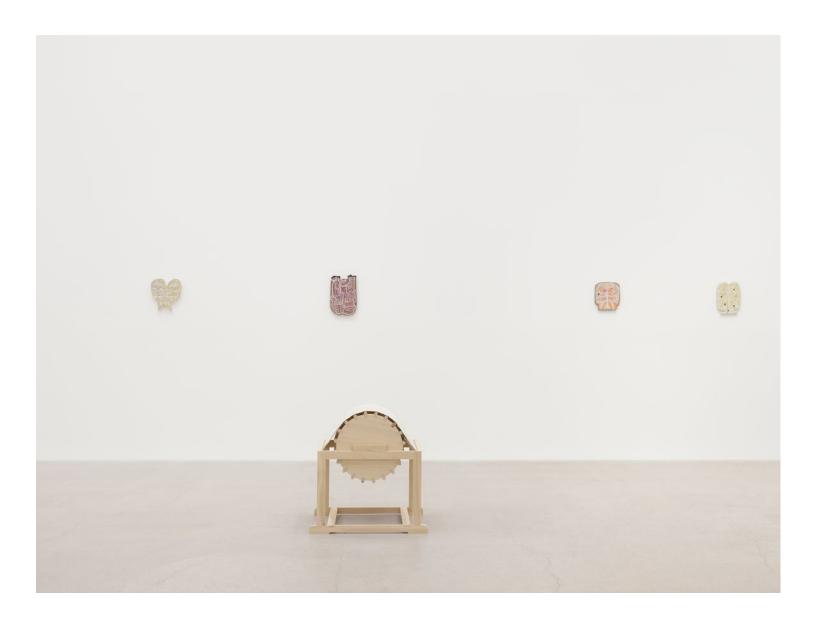

Ashes Withyman Traceless, no more need to hide (now the old mirror reflects everything) (detail), 2020, basswood wood, honey locust wood, paint, 30 x 23 in. (76 x 57 cm)

Stars knocking, pine needles falling (what Cholla showed me), 2019, found wood, found paint, coloured pencil, wood filler, 15 x 13 in. (38 x 32 cm)

Ashes Withyman Stars knocking, pine needles falling (what Cholla showed me) (detail), 2019, found wood, found paint, coloured pencil, wood filler, 15 x 13 in. (38 x 32 cm)

Moon man following, eyes moving east, 2020, wood, insulation foam, previously frozen paint, coloured pencil, wood filler, 14 x 13 in. (34 x 32 cm)

Ashes Withyman Moon man following, eyes moving east (detail), 2020, wood, insulation foam, previously frozen paint, coloured pencil, wood filler, 14 x 13 in. (34 x 32 cm)

One into Saturn, the other Jupiter, 2020, found wood, paint, wood filler, coloured pencil, Russian olive pits, osha root, 12 x 11 in. (31 x 28 cm)

One into Saturn, the other Jupiter (detail), 2020, found wood, paint, wood filler, coloured pencil, Russian olive pits, osha root, 12 x 11 in. (31 x 28 cm)

Ashes Withyman Wordless song, 2019, found wood, found paint, coloured pencil, wood filler, coins, 14 x 10 in. (34 x 25 cm)