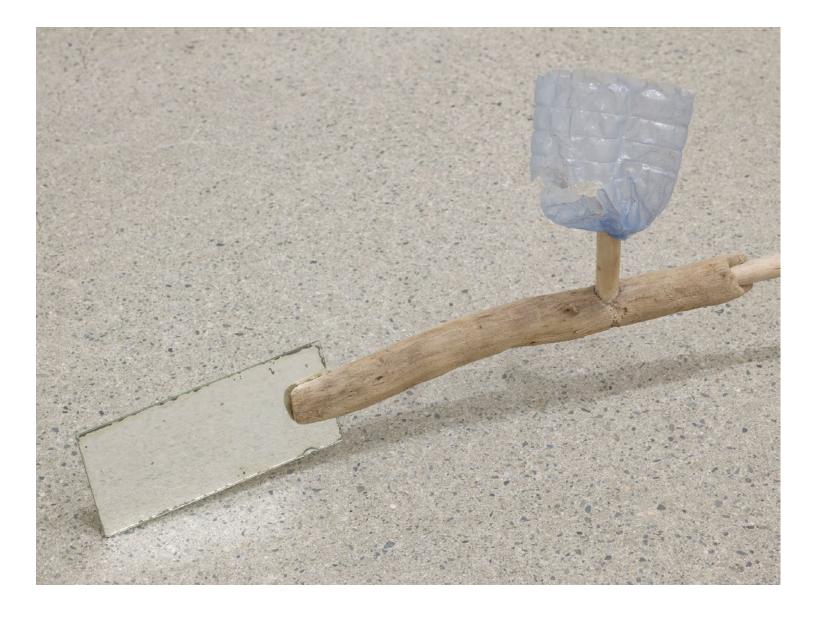

Ashes Withyman Under a mouldy sky (spent tire, slab of stone, torn barbed wire fence), 2019, branches, margarine container base, penny, portion of water bottle, mirror, 7 x 26 x 4 in. (18 x 66 x 10 cm)

Ashes Withyman Under a mouldy sky (spent tire, slab of stone, torn barbed wire fence) (detail), 2019, branches, margarine container base, penny, portion of water bottle, mirror, 7 x 26 x 4 in. (18 x 66 x 10 cm)