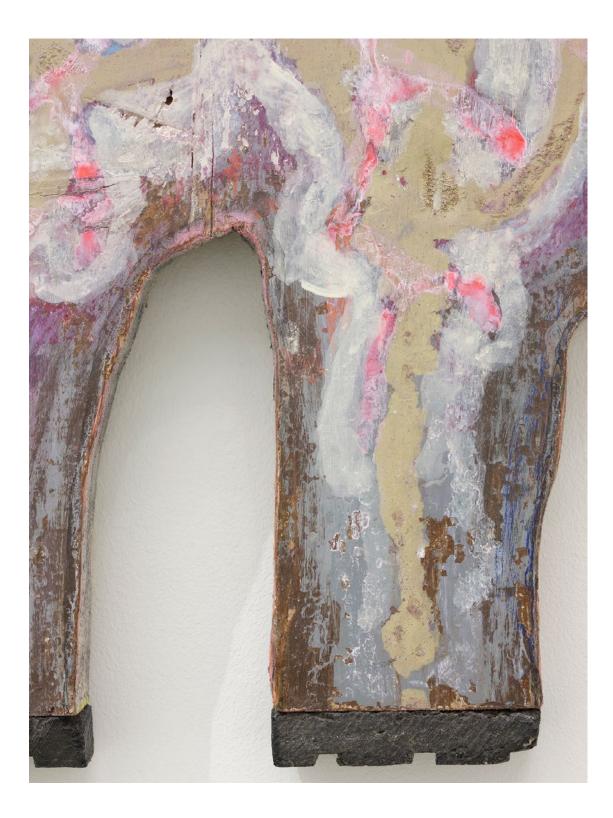

Ashes Withyman Many windows placed upon, placed upon, making mirror (what mica told me) (detail), 2019, found wood, found paint, coloured pencil, graphite, wood filler, 15 x 13 in. (37 x 33 cm)

Ashes Withyman Mountain Toad sitting in the hollow of a rotting tree (detail), 2019, found wood, previously frozen paint, coloured pencil, rubber, 18 x 11 in. (46 x 28 cm)