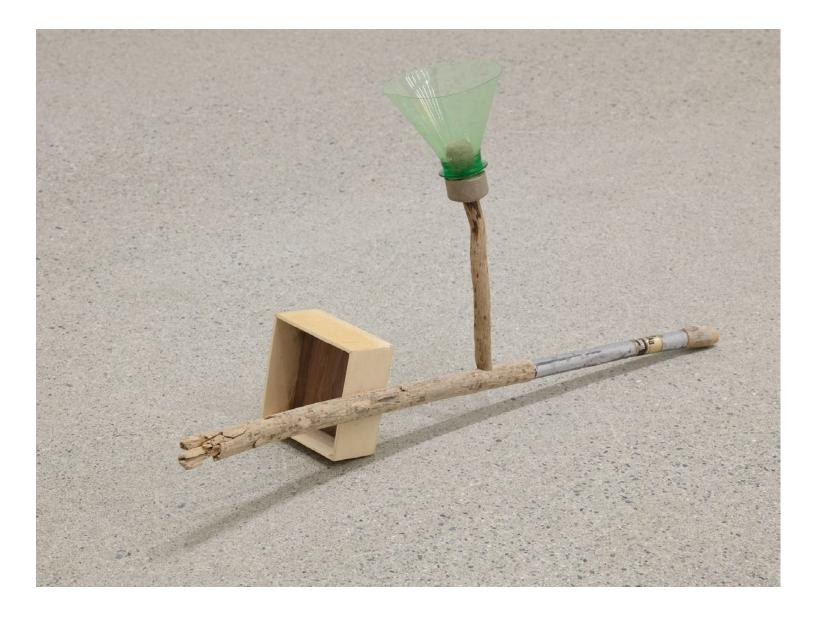

Ashes Withyman Poor Room receiver (The Window), 2019, branches, metal, Portuguese plastic bottle, rubber, wooden box, walnut wood, 10 x 20 x 4 in. (25 x 50 x 10 cm)

Ashes Withyman *Poor Room receiver (The Window)* (detail), 2019, branches, metal, Portuguese plastic bottle, rubber, wooden box, walnut wood, 10 x 20 x 4 in. (25 x 50 x 10 cm)