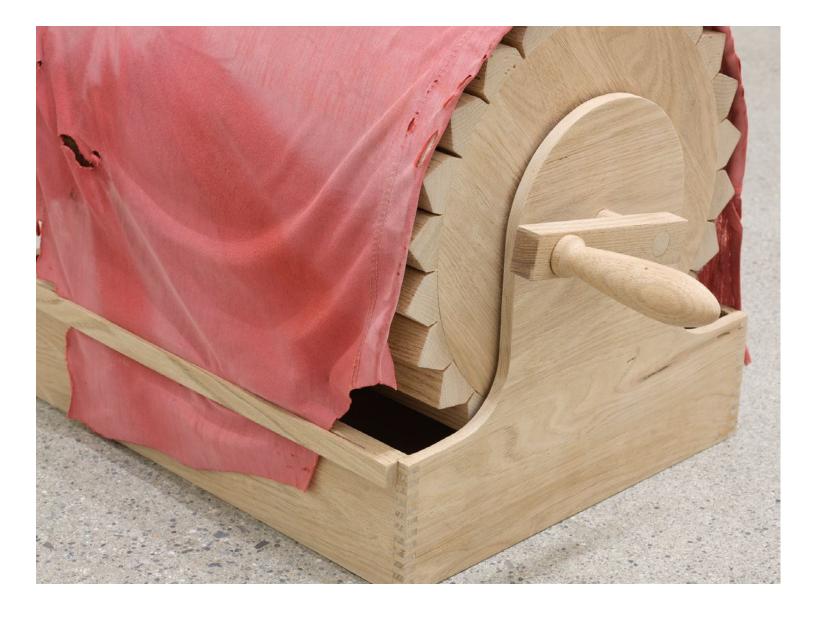

Ashes Withyman Bearded old man with wings and cloth bag, 2020, honey locust wood, fabric collected outdoors, metal, 43 x 34 x 30 in. (108 x 86 x 76 cm)

Ashes Withyman Bearded old man with wings and cloth bag, 2020, honey locust wood, fabric collected outdoors, metal, 43 x 34 x 30 in. (108 x 86 x 76 cm)