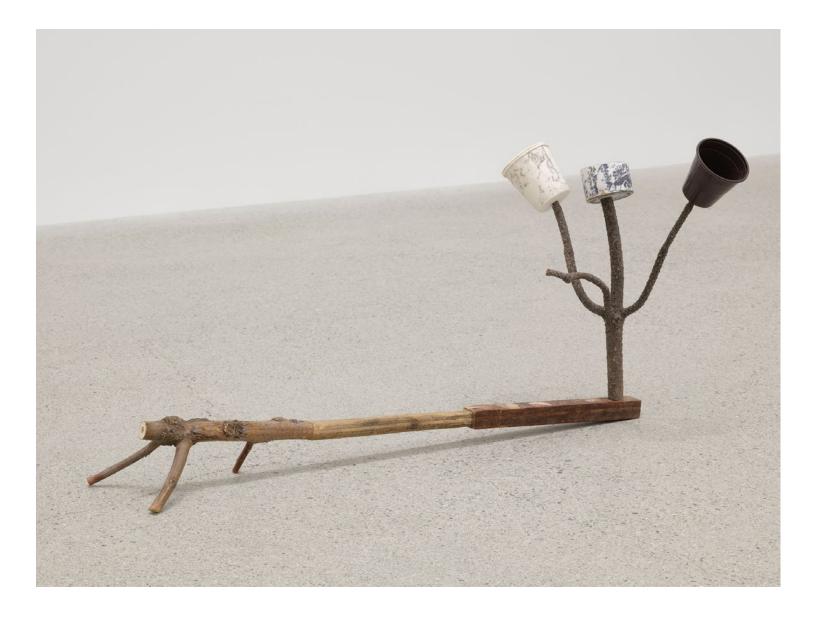

*Formula describing a soul rumbling off through the sky after leaving the body*, 2019, found branches, plywood with paint, plastic espresso cup, paper cup, lid, cardboard, push pin, 12 x 25 x 10 in. (31 x 64 x 25 cm)

*Formula describing a soul rumbling off through the sky after leaving the body* (detail), 2019, found branches, plywood with paint, plastic espresso cup, paper cup, lid, cardboard, push pin, 12 x 25 x 10 in. (31 x 64 x 25 cm)