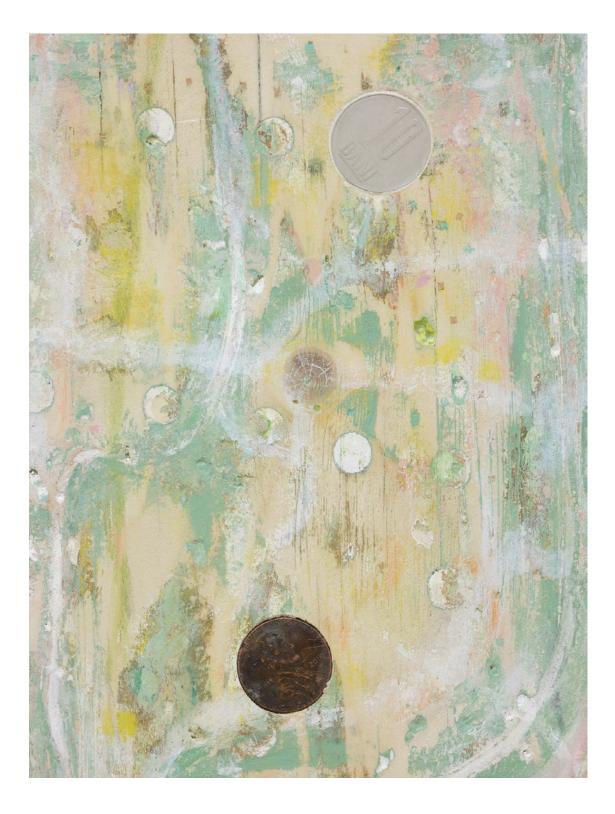

Ashes Withyman Under a mouldy sky (spent tire, slab of stone, torn barbed wire fence), 2019, branches, margarine container base, penny, portion of water bottle, mirror, 7 x 26 x 4 in. (18 x 66 x 10 cm)

Ashes Withyman Under a mouldy sky (spent tire, slab of stone, torn barbed wire fence) (detail), 2019, branches, margarine container base, penny, portion of water bottle, mirror, 7 x 26 x 4 in. (18 x 66 x 10 cm)