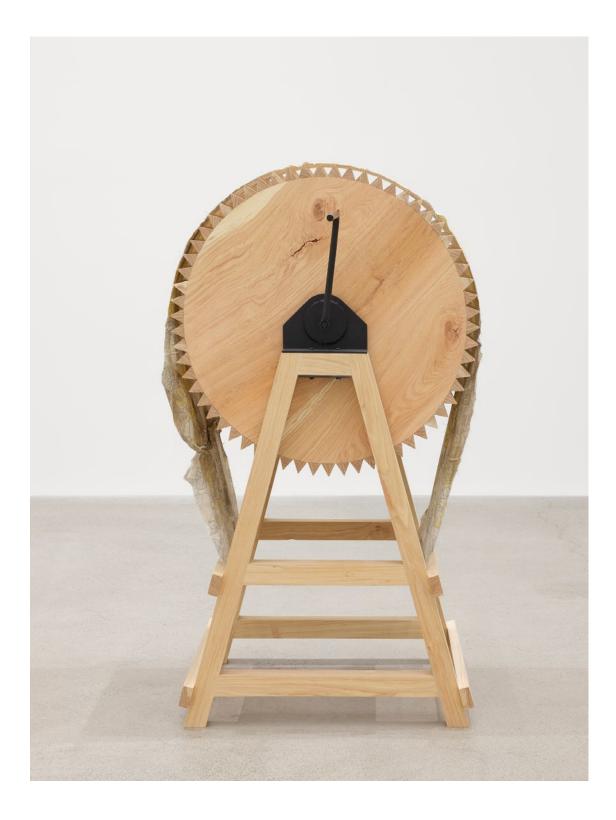

Ashes Withyman Bearded old man with wings and cloth bag, 2020, honey locust wood, fabric collected outdoors, metal, 43 x 34 x 30 in. (108 x 86 x 76 cm)

Ashes Withyman Bearded old man with wings and cloth bag, 2020, honey locust wood, fabric collected outdoors, metal, 43 x 34 x 30 in. (108 x 86 x 76 cm)