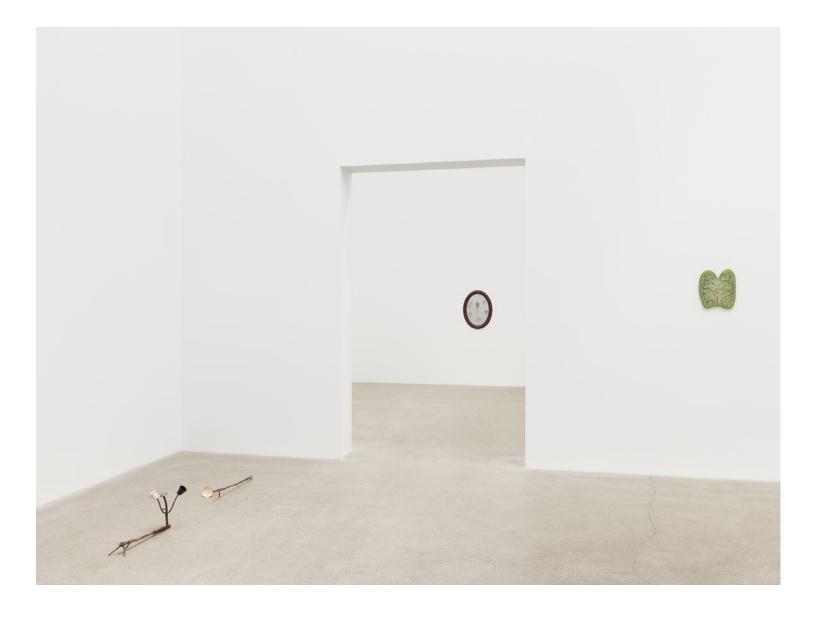

ul rumbling off through the sky after leaving the body*, 2019, found branches, plywood with paint, plastic espresso cup, paper cup, lid, cardboard, push pin, 12 x 25 x 10 in. (31 x 64 x 25 cm)



*Formula describing a soul rumbling off through the sky after leaving the body* (detail), 2019, found branches, plywood with paint, plastic espresso cup, paper cup, lid, cardboard, push pin, 12 x 25 x 10 in. (31 x 64 x 25 cm)



Ashes Withyman Seagull feather floating, the smell of hot roof-tar also floating, 2019, branches, plastic, compass box cardboard, grapefruit rind, 4 x 30 x 9 in. (10 x 75 x 23 cm)



Ashes Withyman Seagull feather floating, the smell of hot roof-tar also floating (detail), 2019, branches, plastic, compass box cardboard, grapefruit rind, 4 x 30 x 9 in. (10 x 75 x 23 cm)









Ashes Withyman Traceless, no more need to hide (now the old mirror reflects everything) (detail), 2020, basswood wood, honey locust wood, paint, 30 x 23 in. (76 x 57 cm)



















Stars knocking, pine needles falling (what Cholla showed me), 2019, found wood, found paint, coloured pencil, wood filler, 15 x 13 in. (38 x 32 cm)



Ashes Withyman Stars knocking, pine needles falling (what Cholla showed me) (detail), 2019, found wood, found paint, coloured pencil, wood filler, 15 x 13 in. (38 x 32 cm)



Moon man following, eyes moving east, 2020, wood, insulation foam, previously frozen paint, coloured pencil, wood filler, 14 x 13 in. (34 x 32 cm)



Ashes Withyman Moon man following, eyes moving east (detail), 2020, wood, insulation foam, previously frozen paint, coloured penc