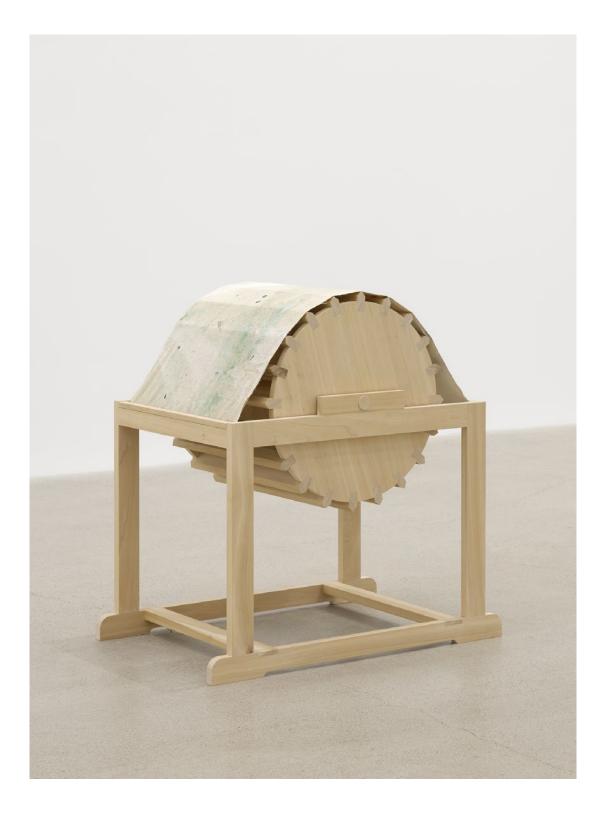

Ashes Withyman *Two horse shaped spirits reined in tightly*, 2020, poplar wood, fabric collected outdoors, 34 x 32 x 21 in. (85 x 81 x 52 cm)

Ashes Withyman Many windows placed upon, placed upon, making mirror (what mica told me), 2019, found wood, found paint, coloured pencil, graphite, wood filler, 15 x 13 in. (37 x 33 cm)