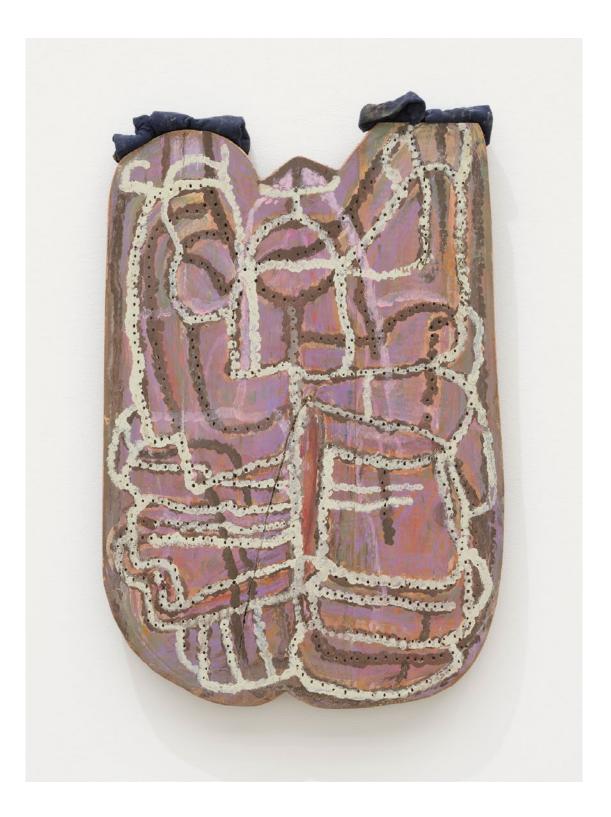

Ashes Withyman Traceless, no more need to hide (now the old mirror reflects everything) (detail), 2020, basswood wood, honey locust wood, paint, 30 x 23 in. (76 x 57 cm)

Stars knocking, pine needles falling (what Cholla showed me), 2019, found wood, found paint, coloured pencil, wood filler, 15 x 13 in. (38 x 32 cm)