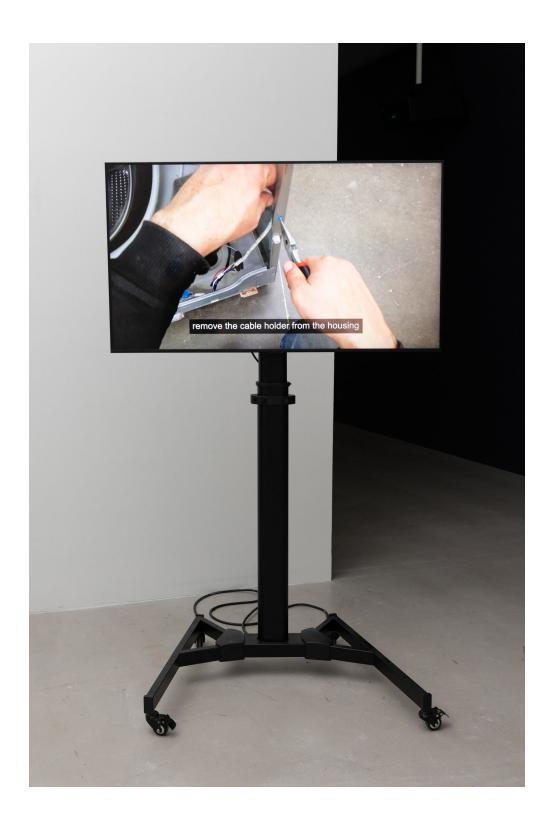

How to Make an Off-Grid Hydroelectric Light Show (detail), 2018, two-channel video, direct-drive washing machine, hose, cables, battery, inverter, modular synthesizer, lights, set of instructional videos on youtube, installation dimensions variable