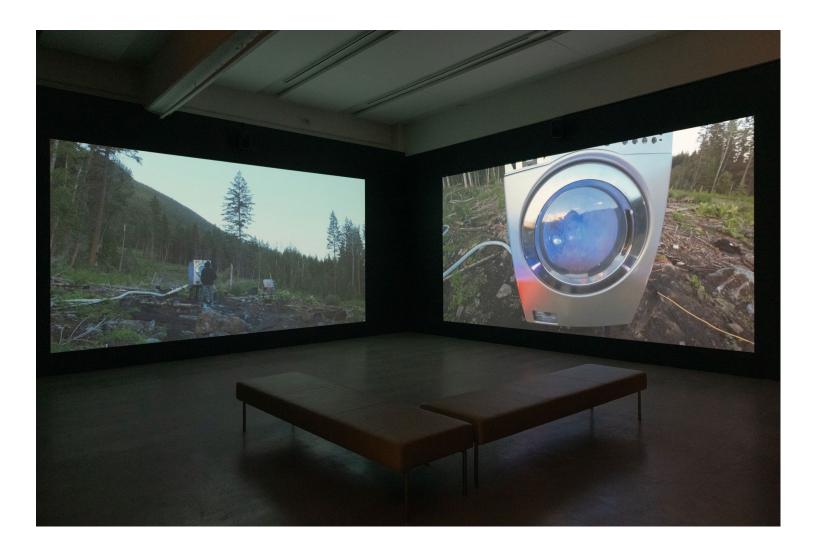

How to Make an Off-Grid Hydroelectric Light Show (detail), 2018, two-channel video, direct-drive washing machine, hose, cables, battery, inverter, modular synthesizer, lights, set of instructional videos on youtube, installation dimensions variable