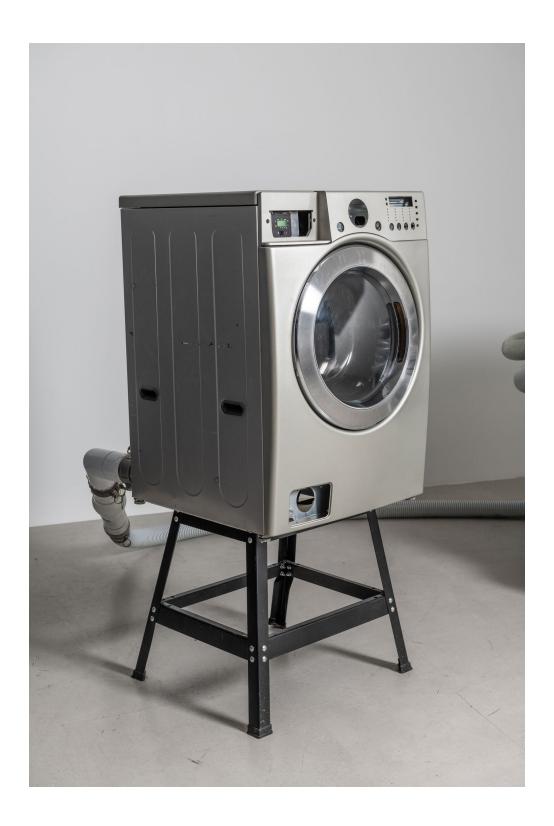

How to Make an Off-Grid Hydroelectric Light Show (detail), 2018, two-channel video, direct-drive washing machine, hose, cables, battery, inverter, modular synthesizer, lights, set of instructional videos on youtube, installation dimensions variable