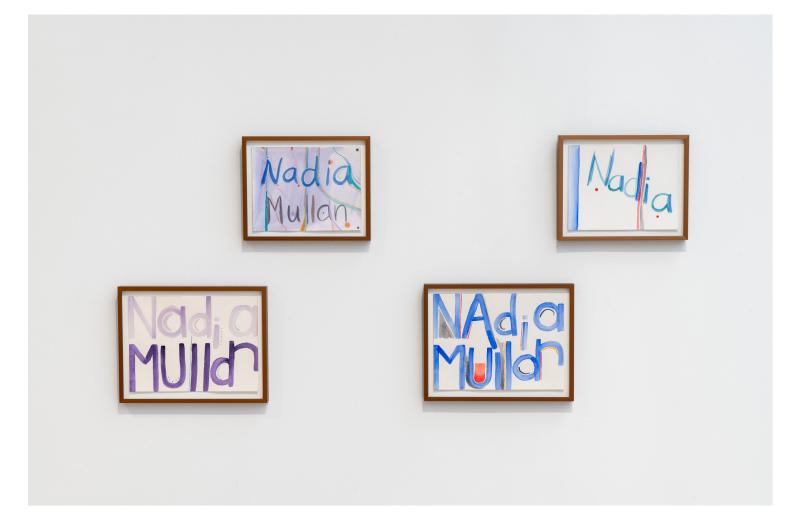

Tanya Lukin LinklaterHeld in the air I never fell (spring lightning sweetgrass song), 2022, kohkom scarves, thread, hide, ash, copper, artificial sinew, 224 x 120 x 120 in.(569 x 305 x 305 cm)

"...a group of names forms a constellation—a structure of starlight that holds a poem together.", 2024, watercolour on paper, 5 of each size : 8 x 10 in. (20 x 25 cm), 9 x 12 in. (23 x 31 cm), 12 x 16 in. (31 x 41 cm)

"...a group of names forms a constellation—a structure of starlight that holds a poem together.", 2024, watercolour on paper, 5 of each size : 8 x 10 in. (20 x 25 cm), 9 x 12 in. (23 x 31 cm), 12 x 16 in. (31 x 41 cm)