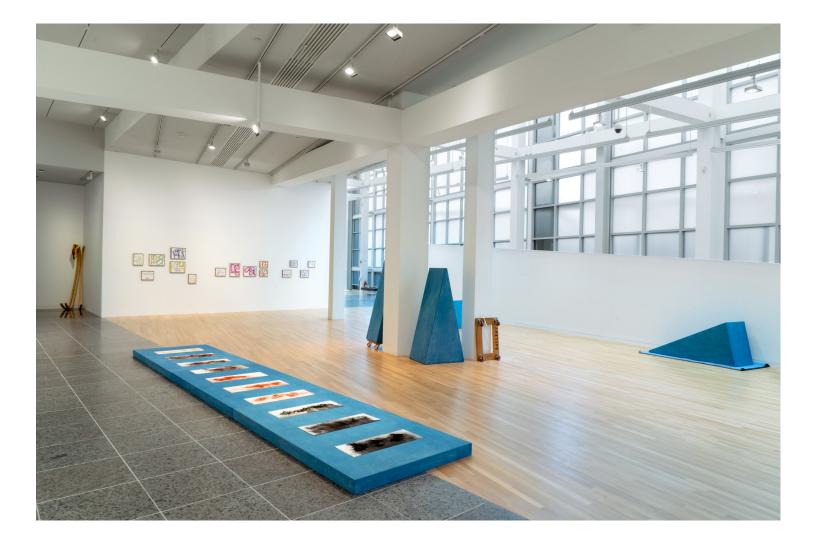

# Tanya Lukin Linklater Hair Prints 16–25, 2024, ochre and walnut oil on paper, each 30 x 11 in. (76 x 28 cm)

# Tanya Lukin Linklater Hair Prints 16–25, 2024, ochre and walnut oil on paper, each 30 x 11 in. (76 x 28 cm)

Tanya Lukin Linklater *We wear one another*, 2019, site-specific performance projected on wood plinth, 24 x 48 x 85 in. (61 x 122 x 216 cm), 25 minutes, 18 seconds