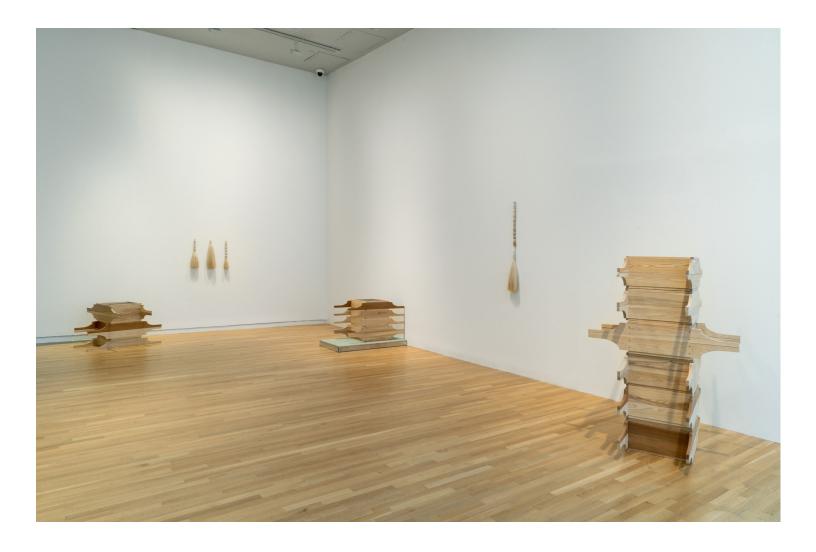

Catriona Jeffries 950 East Cordova Street Vancouver, British Columbia V6A 1M6 Canada

Tanya Lukin Linklater Structure of Sustenance Three, 2024, sculpture in seven parts to be activated by performance; birch plywood, paint, furniture blankets each 24 x 31 x 65 in. (61 x 79 x 165 cm)