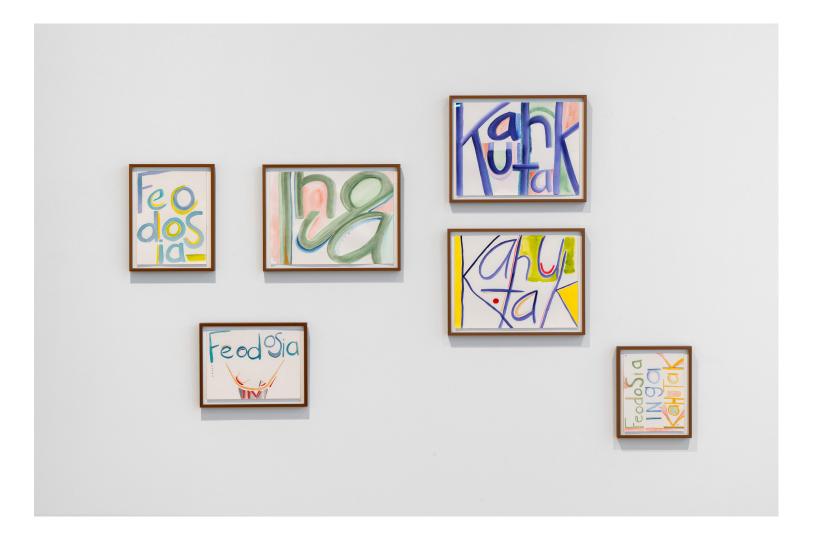

Tanya Lukin LinklaterHeld in the air I never fell (spring lightning sweetgrass song), 2022, kohkom scarves, thread, hide, ash, copper, artificial sinew, 224 x 120 x 120 in.(569 x 305 x 305 cm)

"...a group of names forms a constellation—a structure of starlight that holds a poem together.", 2024, watercolour on paper, 5 of each size : 8 x 10 in. (20 x 25 cm), 9 x 12 in. (23 x 31 cm), 12 x 16 in. (31 x 41 cm)

"...a group of names forms a constellation—a structure of starlight that holds a poem together.", 2024, watercolour on paper, 5 of each size : 8 x 10 in. (20 x 25 cm), 9 x 12 in. (23 x 31 cm), 12 x 16 in. (31 x 41 cm)