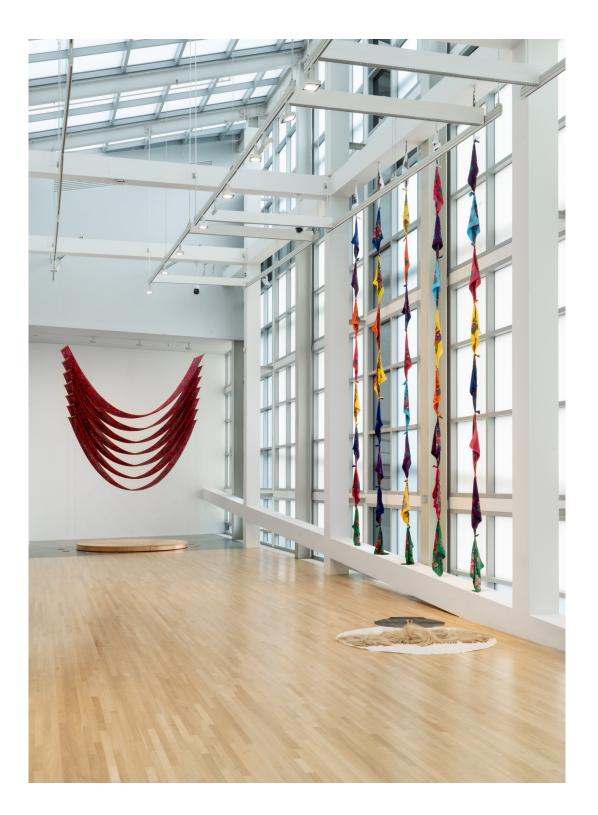

# Tanya Lukin Linklater

Inner blades of grass (soft) inner blades of grass (cured) inner blades of grass (bruised by the weather)

Wexner Center for the Arts Columbus, USA

June 1–August 21, 2024

A continuous narrow mark or band; a length of material serving a particular purpose; a procession. (detail), 2024, hand-tied kohkom scarves, 216 x 192 in. (549 x 488 cm)

... the ongoing storms of colonialisms, weather patterns that weather us., 2024, horsehair, glacial marina clay, tarp, 108 x 72 in. (274 x 183 cm)

Tanya Lukin Linklater ... *the ongoing storms of colonialisms, weather patterns that weather us.* (detail), 2024, horsehair, glacial marina clay, tarp, 108 x 72 in. (274 x 183 cm)

Tanya Lukin LinklaterHeld in the air I never fell (spring lightning sweetgrass song), 2022, kohkom scarves, thread, hide, ash, copper, artificial sinew, 224 x 120 x 120 in.(569 x 305 x 305 cm)

"...a group of names forms a constellation—a structure of starlight that holds a poem together.", 2024, watercolour on paper, 5 of each size : 8 x 10 in. (20 x 25 cm), 9 x 12 in. (23 x 31 cm), 12 x 16 in. (31 x 41 cm)