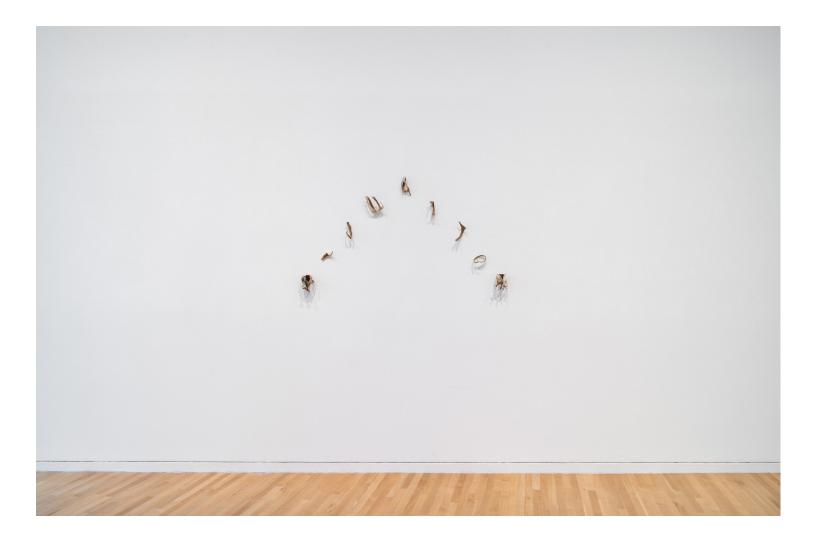

Horse Hair Question 1, 2016, horse hair bundles, cotton string, antler velvet, nails, american ash wood, american cherry wood, brass screws, steel screws, steel mesh screens, drywall, steel studs, installation dimensions variable