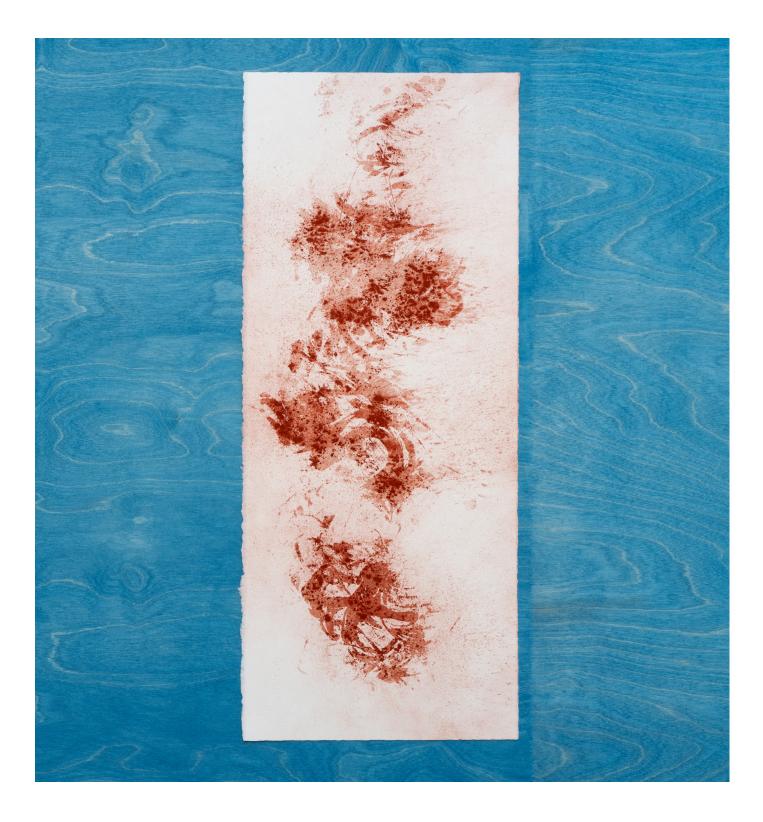

... the ongoing storms of colonialisms, weather patterns that weather us., 2024, horsehair, glacial marina clay, tarp, 108 x 72 in. (274 x 183 cm)

Tanya Lukin Linklater ... *the ongoing storms of colonialisms, weather patterns that weather us.* (detail), 2024, horsehair, glacial marina clay, tarp, 108 x 72 in. (274 x 183 cm)