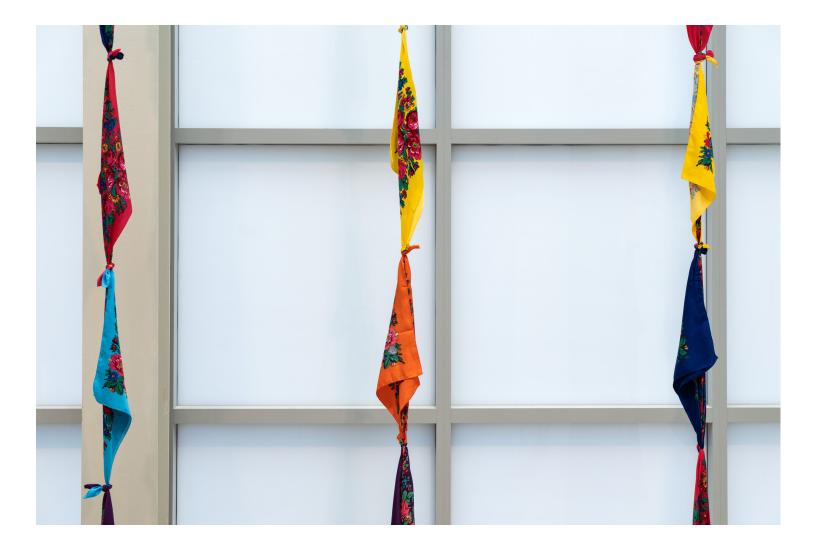

# Tanya Lukin Linklater

Inner blades of grass (soft) inner blades of grass (cured) inner blades of grass (bruised by the weather)

Wexner Center for the Arts Columbus, USA

June 1–August 21, 2024

A continuous narrow mark or band; a length of material serving a particular purpose; a procession. (detail), 2024, hand-tied kohkom scarves, 216 x 192 in. (549 x 488 cm)