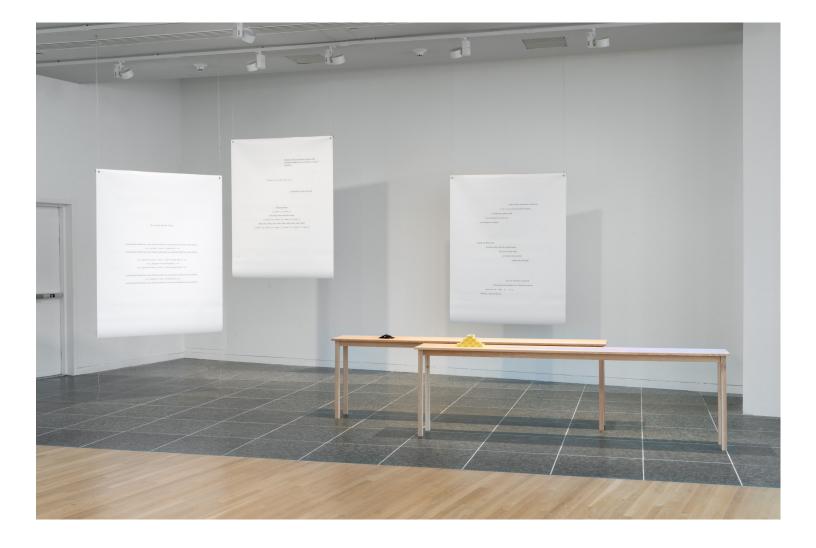

Tanya Lukin Linklater Slow Scrape and the Harvest Sturdies, 2017, 3 banners, 2 tables, beads, American Spirit cigarettes, crushed charcoal, each table 29 x 96 x 13 in. (74 x 244 x 33 cm)