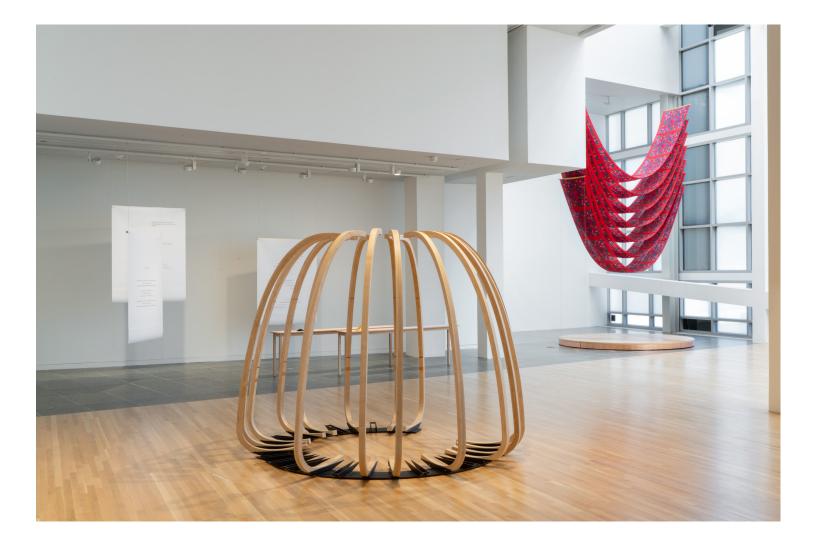

Tanya Lukin LinklaterHeld in the air I never fell (spring lightning sweetgrass song), 2022, kohkom scarves, thread, hide, ash, copper, artificial sinew, 224 x 120 x 120 in.(569 x 305 x 305 cm)

"...a group of names forms a constellation—a structure of starlight that holds a poem together.", 2024, watercolour on paper, 5 of each size : 8 x 10 in. (20 x 25 cm), 9 x 12 in. (23 x 31 cm), 12 x 16 in. (31 x 41 cm)