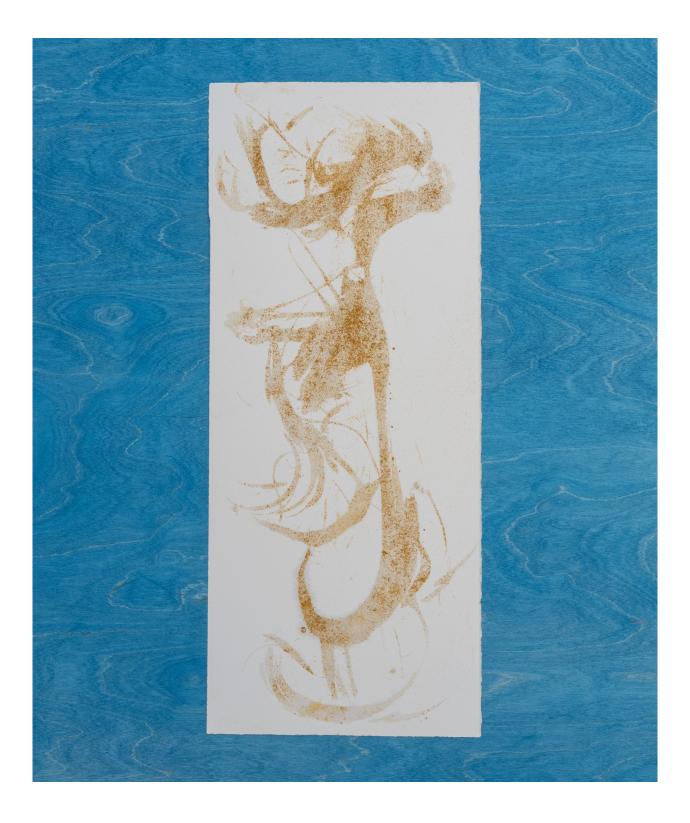

# Tanya Lukin Linklater Hair Prints 16–25, 2024, ochre and walnut oil on paper, each 30 x 11 in. (76 x 28 cm)

# Tanya Lukin Linklater Hair Prints 16–25, 2024, ochre and walnut oil on paper, each 30 x 11 in. (76 x 28 cm)

Tanya Lukin Linklater *We wear one another*, 2019, site-specific performance projected on wood plinth, 24 x 48 x 85 in. (61 x 122 x 216 cm), 25 minutes, 18 seconds