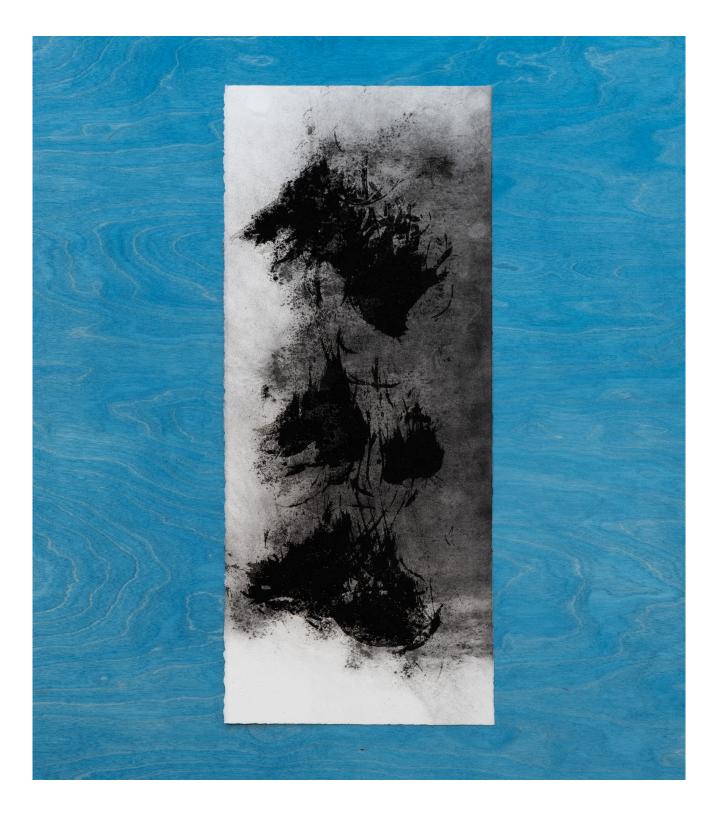

# Tanya Lukin Linklater Hair Prints 16–25, 2024, ochre and walnut oil on paper, each 30 x 11 in. (76 x 28 cm)

# Tanya Lukin Linklater Hair Prints 16–25, 2024, ochre and walnut oil on paper, each 30 x 11 in. (76 x 28 cm)

Tanya Lukin Linklater *We wear one another*, 2019, site-specific performance projected on wood plinth, 24 x 48 x 85 in. (61 x 122 x 216 cm), 25 minutes, 18 seconds