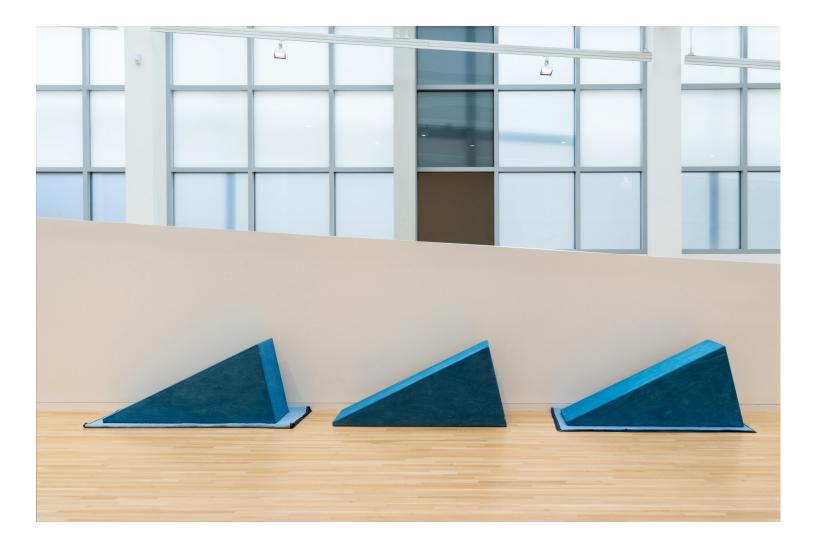

Catriona Jeffries 950 East Cordova Street Vancouver, British Columbia V6A 1M6 Canada

Tanya Lukin Linklater Structure of Sustenance Three, 2024, sculpture in seven parts to be activated by performance; birch plywood, paint, furniture blankets each 24 x 31 x 65 in. (61 x 79 x 165 cm)