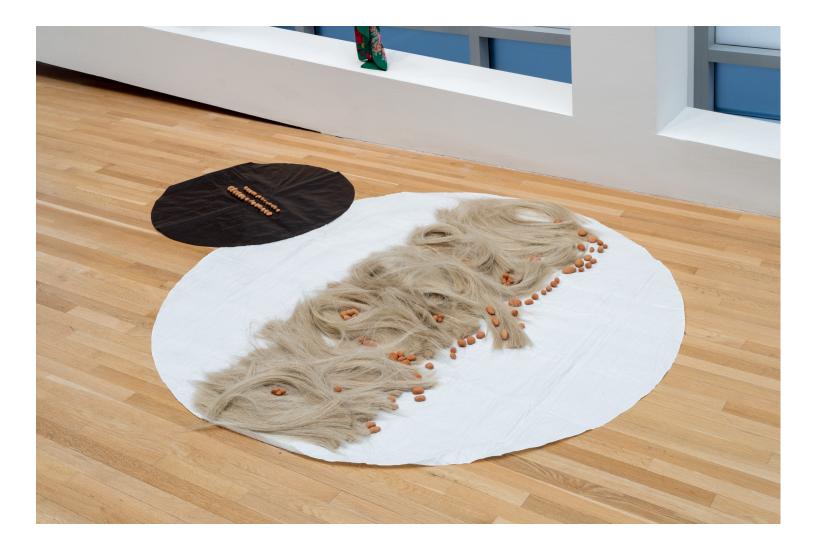

... the ongoing storms of colonialisms, weather patterns that weather us., 2024, horsehair, glacial marina clay, tarp, 108 x 72 in. (274 x 183 cm)

Tanya Lukin Linklater ... *the ongoing storms of colonialisms, weather patterns that weather us.* (detail), 2024, horsehair, glacial marina clay, tarp, 108 x 72 in. (274 x 183 cm)