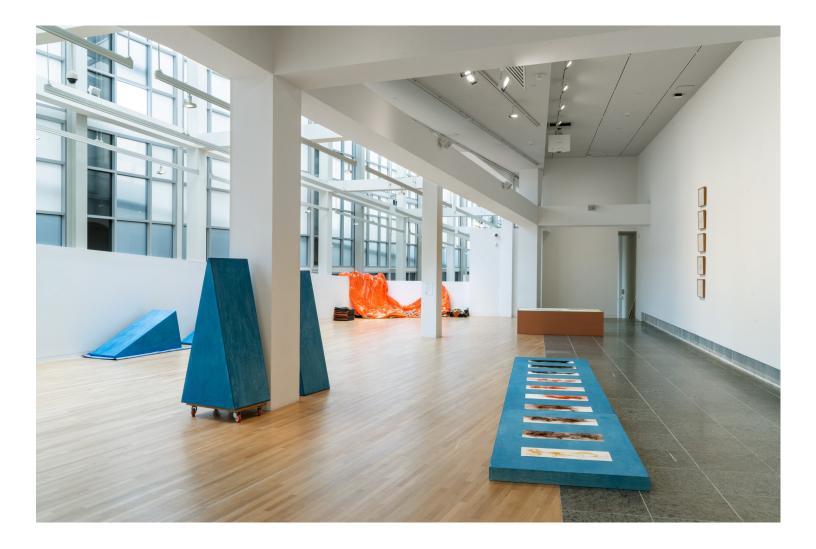

Catriona Jeffries 950 East Cordova Street Vancouver, British Columbia V6A 1M6 Canada

Tanya Lukin Linklater Structure of Sustenance Three, 2024, sculpture in seven parts to be activated by performance; birch plywood, paint, furniture blankets each 24 x 31 x 65 in. (61 x 79 x 165 cm)

Catriona Jeffries 950 East Cordova Street Vancouver, British Columbia V6A 1M6 Canada

lam turning toward tides, winds, clouds, rainfall., 2024, pāua shells (abalone), beeswax, tarp, furniture blankets, installation dimensions variable