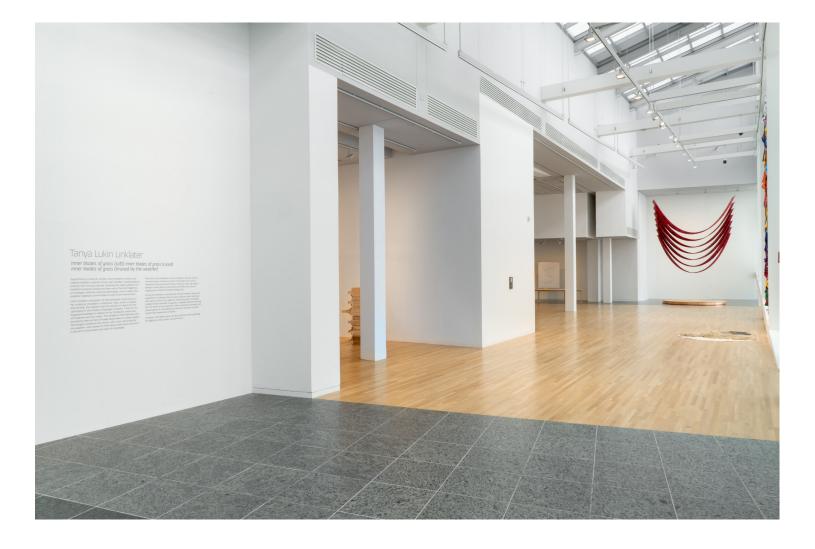

# Tanya Lukin Linklater

Inner blades of grass (soft) inner blades of grass (cured) inner blades of grass (bruised by the weather)

Wexner Center for the Arts Columbus, USA

June 1–August 21, 2024

A continuous narrow mark or band; a length of material serving a particular purpose; a procession. (detail), 2024, hand-tied kohkom scarves, 216 x 192 in. (549 x 488 cm)

... the ongoing storms of colonialisms, weather patterns that weather us., 2024, horsehair, glacial marina clay, tarp, 108 x 72 in. (274 x 183 cm)

Tanya Lukin Linklater ... *the ongoing storms of colonialisms, weather patterns that weather us.* (detail), 2024, horsehair, glacial marina clay, tarp, 108 x 72 in. (274 x 183 cm)

Tanya Lukin LinklaterHeld in the air I never fell (spring lightning sweetgrass song), 2022, kohkom scarves, thread, hide, ash, copper, artificial sinew, 224 x 120 x 120 in.(569 x 305 x 305 cm)

"...a group of names forms a constellation—a structure of starlight that holds a poem together.", 2024, watercolour on paper, 5 of each size : 8 x 10 in. (20 x 25 cm), 9 x 12 in. (23 x 31 cm), 12 x 16 in. (31 x 41 cm)