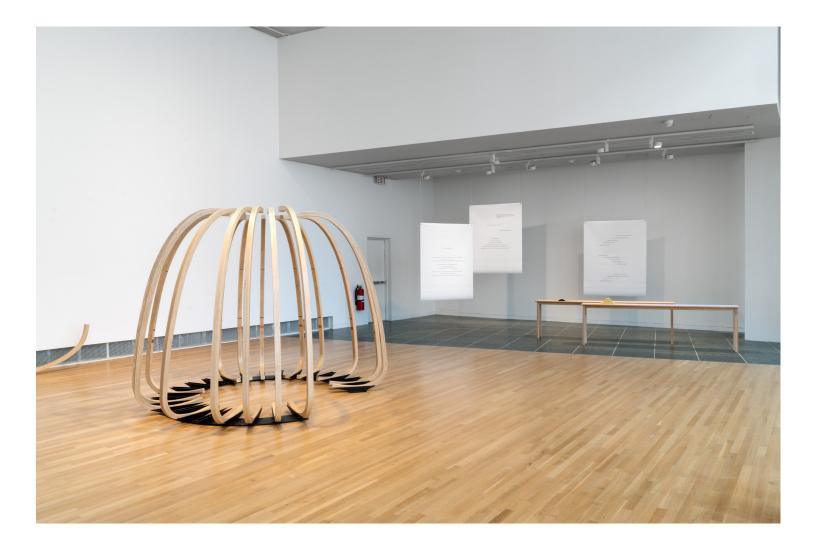

*This moment an endurance to the end forever*, 2020, single channel video with sound, 23 minutes, 17 seconds; *Indigenous geometries* [with Tiffany Shaw], 2019, cold rolled steel, laminate ash, paint, matte polyurethane, hardware, 84 x 107 x 107 in. (213 x 272 x 272 cm)

Tanya Lukin Linklater Slow Scrape and the Harvest Sturdies, 2017, 3 banners, 2 tables, beads, American Spirit cigarettes, crushed charcoal, each table 29 x 96 x 13 in. (74 x 244 x 33 cm)