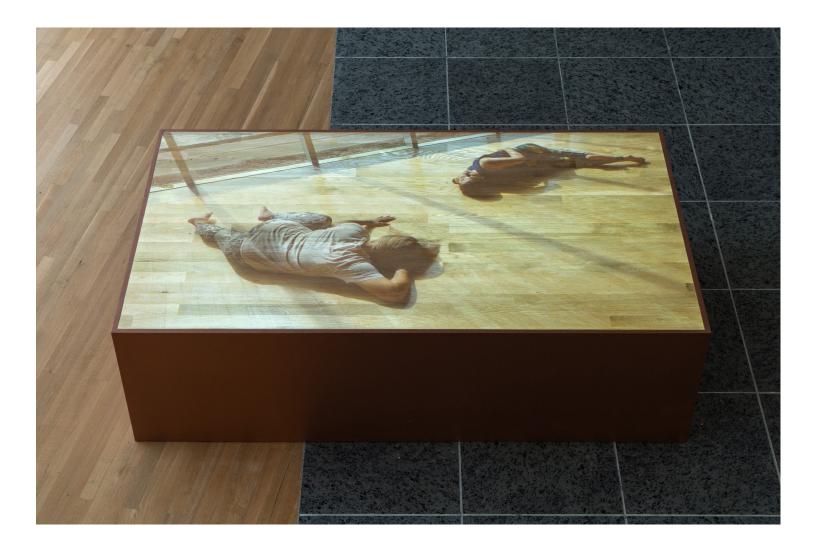

# Tanya Lukin Linklater Hair Prints 16–25, 2024, ochre and walnut oil on paper, each 30 x 11 in. (76 x 28 cm)

Tanya Lukin Linklater *We wear one another*, 2019, site-specific performance projected on wood plinth, 24 x 48 x 85 in. (61 x 122 x 216 cm), 25 minutes, 18 seconds