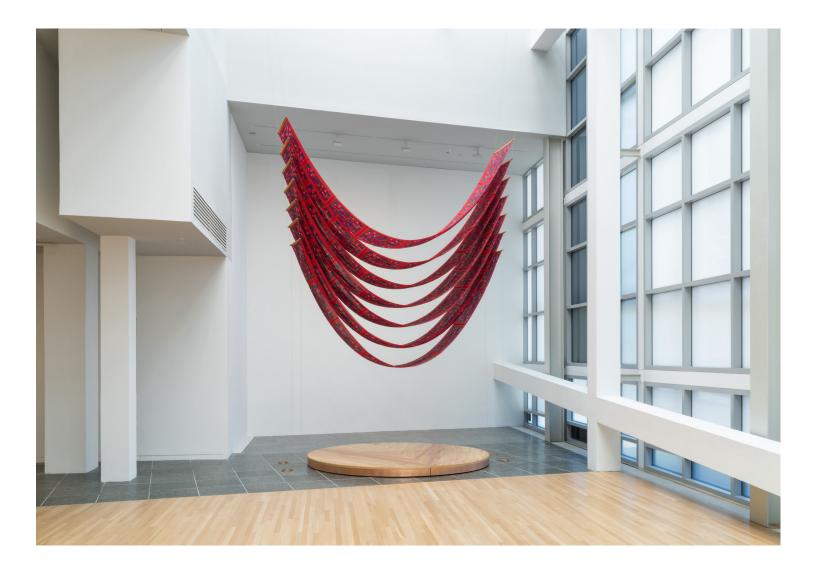

Tanya Lukin LinklaterHeld in the air I never fell (spring lightning sweetgrass song), 2022, kohkom scarves, thread, hide, ash, copper, artificial sinew, 224 x 120 x 120 in.(569 x 305 x 305 cm)

"...a group of names forms a constellation—a structure of starlight that holds a poem together.", 2024, watercolour on paper, 5 of each size : 8 x 10 in. (20 x 25 cm), 9 x 12 in. (23 x 31 cm), 12 x 16 in. (31 x 41 cm)