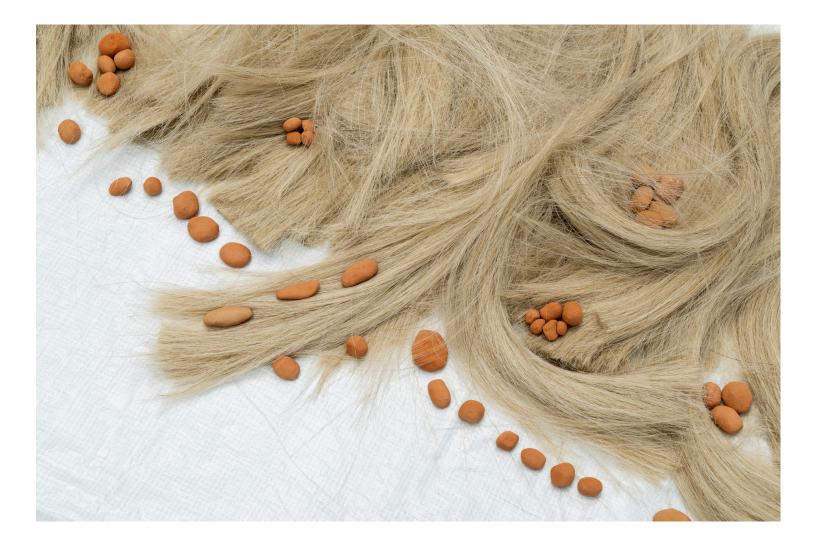

# Tanya Lukin Linklater Hair Prints 16–25, 2024, ochre and walnut oil on paper, each 30 x 11 in. (76 x 28 cm)

# Tanya Lukin Linklater Hair Prints 16–25, 2024, ochre and walnut oil on paper, each 30 x 11 in. (76 x 28 cm)

Tanya Lukin Linklater *We wear one another*, 2019, site-specific performance projected on wood plinth, 24 x 48 x 85 in. (61 x 122 x 216 cm), 25 minutes, 18 seconds