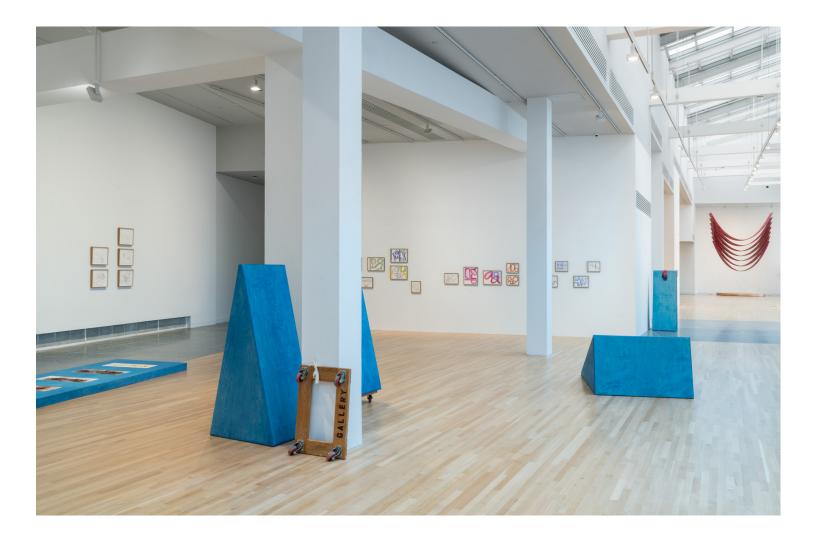

Catriona Jeffries 950 East Cordova Street Vancouver, British Columbia V6A 1M6 Canada

Tanya Lukin Linklater Structure of Sustenance Three, 2024, sculpture in seven parts to be activated by performance; birch plywood, paint, furniture blankets each 24 x 31 x 65 in. (61 x 79 x 165 cm)