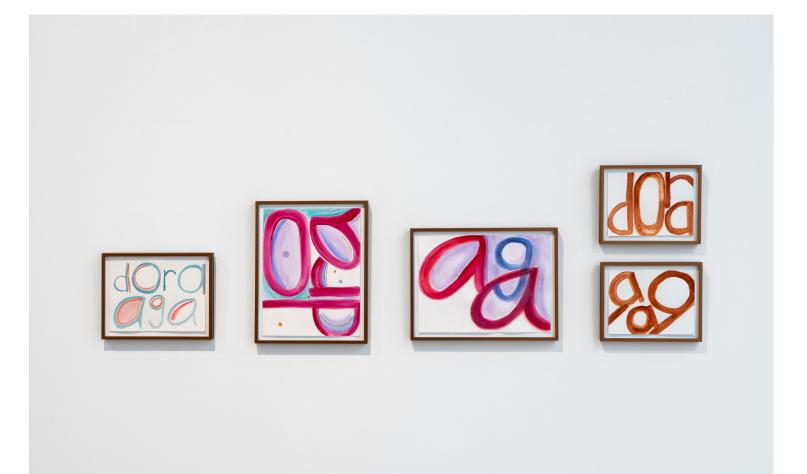

Tanya Lukin LinklaterHeld in the air I never fell (spring lightning sweetgrass song), 2022, kohkom scarves, thread, hide, ash, copper, artificial sinew, 224 x 120 x 120 in.(569 x 305 x 305 cm)

"...a group of names forms a constellation—a structure of starlight that holds a poem together.", 2024, watercolour on paper, 5 of each size : 8 x 10 in. (20 x 25 cm), 9 x 12 in. (23 x 31 cm), 12 x 16 in. (31 x 41 cm)

"...a group of names forms a constellation—a structure of starlight that holds a poem together.", 2024, watercolour on paper, 5 of each size : 8 x 10 in. (20 x 25 cm), 9 x 12 in. (23 x 31 cm), 12 x 16 in. (31 x 41 cm)