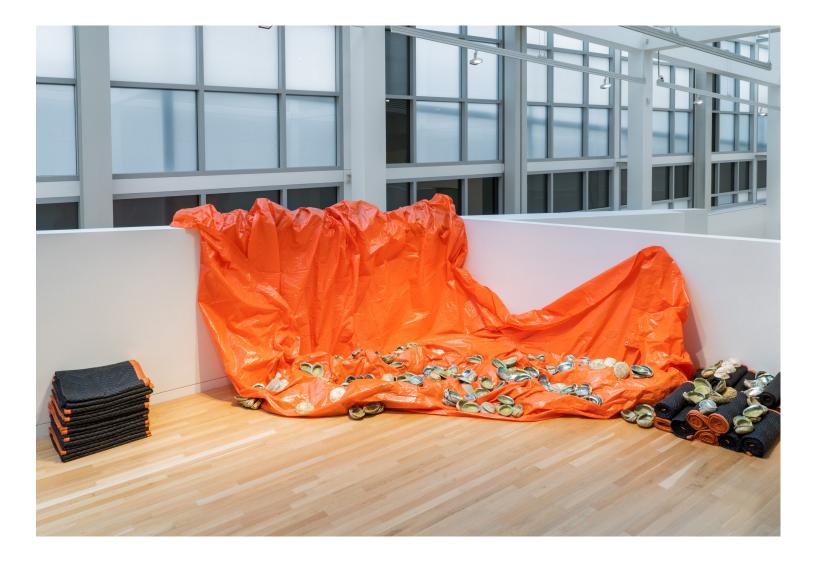

Catriona Jeffries 950 East Cordova Street Vancouver, British Columbia V6A 1M6 Canada

lam turning toward tides, winds, clouds, rainfall., 2024, pāua shells (abalone), beeswax, tarp, furniture blankets, installation dimensions variable

*I am turning toward tides, winds, clouds, rainfall.* (detail), 2024, pāua shells (abalone), beeswax, tarp, furniture blankets, installation dimensions variable

Horse Hair Question 1, 2016, horse hair bundles, cotton string, antler velvet, nails, american ash wood, american cherry wood, brass screws, steel screws, steel mesh screens, drywall, steel studs, installation dimensions variable